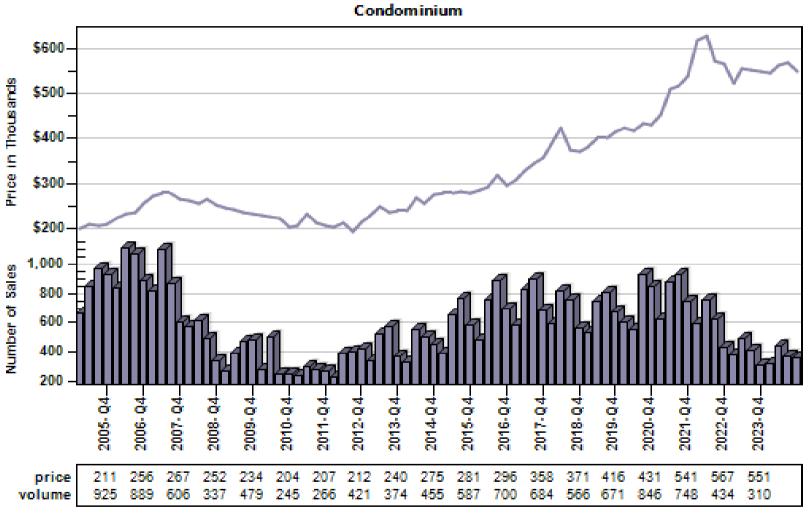

### King County Average Condominium Price and Sales

#### Regular Average Sold Price and Number of Sales