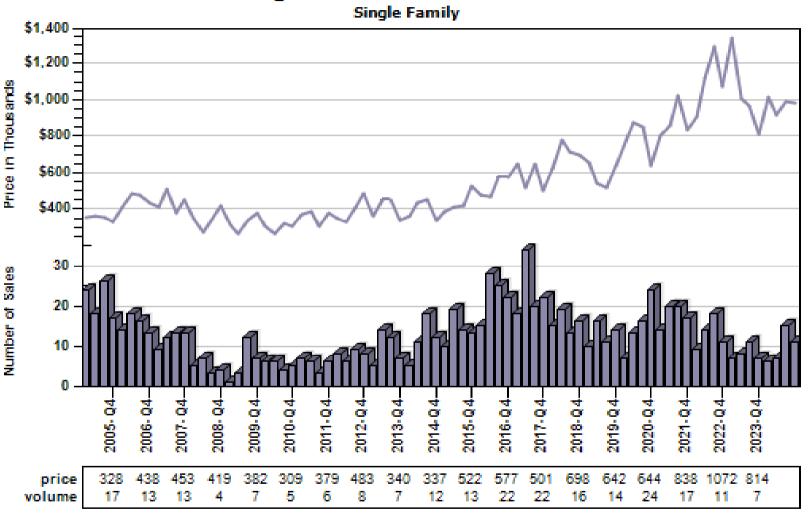

# Lakebay Single Family Average Price and Sales

#### Overall Average Sold Price and Number of Sales