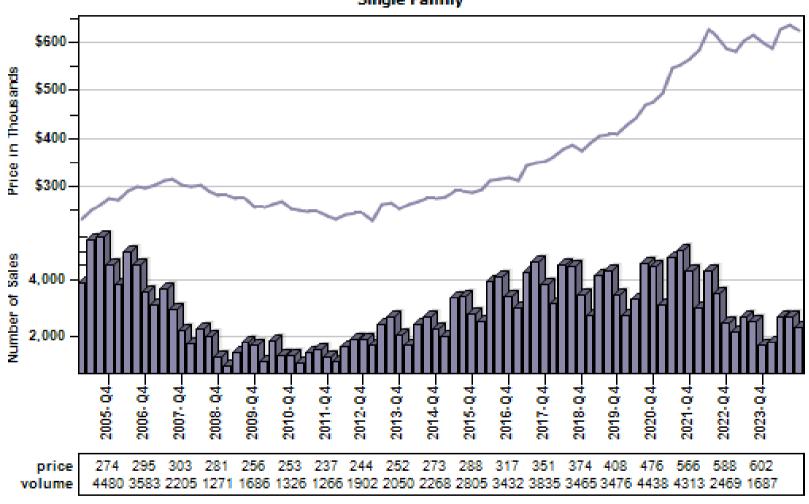

## King County Average Single Family Price and Sales

### King County Average Single Family Price and Sales

#### Regular Average Sold Price and Number of Sales