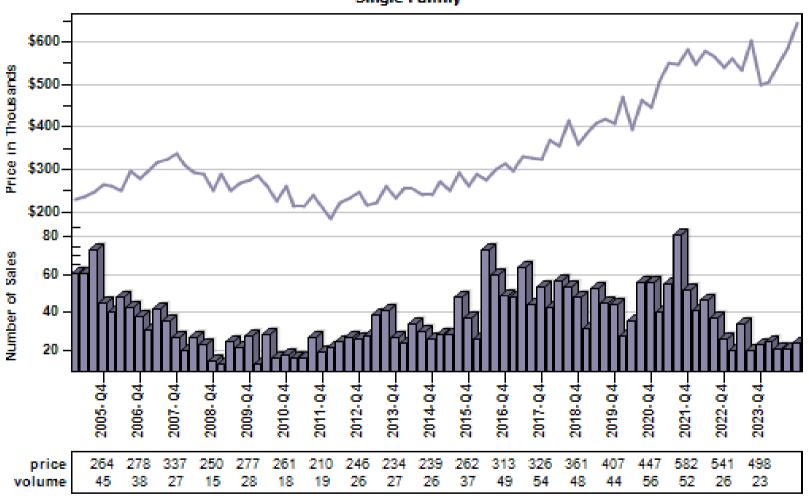

### Pierce County Average Single Family Price and Sales

#### Regular Average Sold Price and Number of Sales