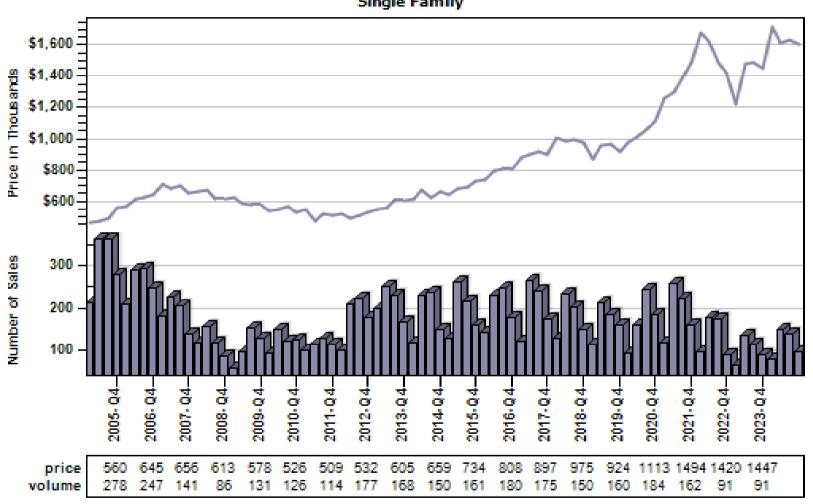

# Anderson Island Single Family Average Price and Sales

# Bonney Lake Single Family Average Price and Sales

# Buckley Single Family Average Price and Sales

# Dupont Single Family Average Price and Sales

# Eatonville Single Family Average Price and Sales

# Fox Island Single Family Average Price and Sales

# Gig Harbor Single Family Average Price and Sales

# Graham Single Family Average Price and Sales

# Lakebay Single Family Average Price and Sales

#### Overall Average Sold Price and Number of Sales

# Lakewood Single Family Average Price and Sales

# Milton Single Family Average Price and Sales

# Orting Single Family Average Price and Sales

# Puyallup Single Family Average Price and Sales

# Roy Single Family Average Price and Sales

# Spanaway Single Family Average Price and Sales

# Steilacoom Single Family Average Price and Sales

# Sumner Single Family Average Price and Sales

# Tacoma Single Family Average Price and Sales

# University Place Single Family Average Price and Sales