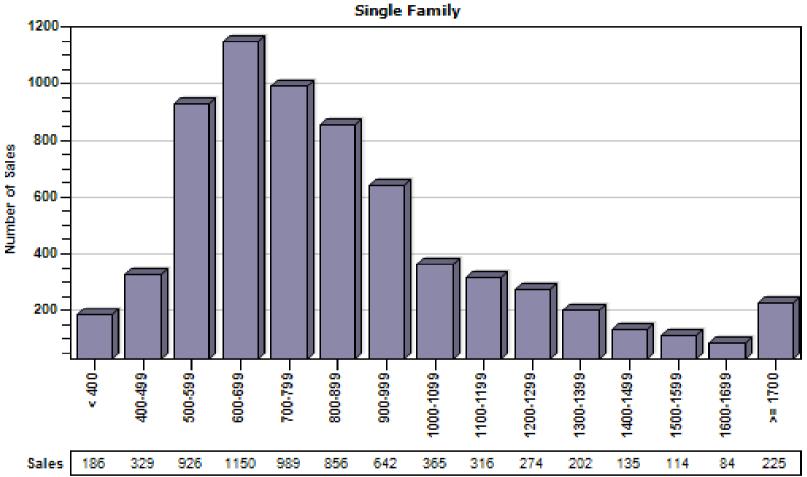

## King County Single Family Regular Sales By Price Range

#### Regular Number of Sales by Price (in Thousands) Range