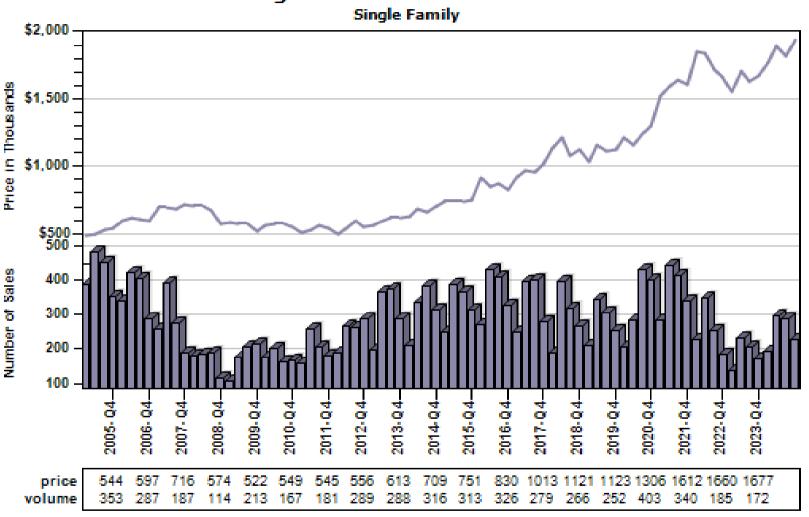

Single Family Regular Sales By Price Range

#### Regular Number of Sales by Price (in Thousands) Range



### Auburn Single Family Average Price and Sales



## Bellevue Single Family Average Price and Sales



### Black Diamond Single Family Average Price and Sales



### Bothell Single Family Average Price and Sales



### Carnation Single Family Average Price and Sales



## Duvall Single Family Average Price and Sales



## Enumclaw Single Family Average Price and Sales



## Fall City Single Family Average Price and Sales



## Federal Way Single Family Average Price and Sales



## Issaquah Single Family Average Price and Sales



### Kenmore Single Family Average Price and Sales



## Kent Single Family Average Price and Sales



### Kirkland Single Family Average Price and Sales



## Maple Valley Single Family Average Price and Sales



## Medina Single Family Average Price and Sales



#### Mercer Island Single Family Average Price and Sales



## North Bend Single Family Average Price and Sales



## Pacific Single Family Average Price and Sales



## Ravensdale Single Family Average Price and Sales



## Redmond Single Family Average Price and Sales



### Renton Single Family Average Price and Sales



### Sammamish Single Family Average Price and Sales



## Seattle Single Family Average Price and Sales





### Snoqualmie Single Family Average Price and Sales



### Vashon Single Family Average Price and Sales



#### Woodinville Single Family Average Price and Sales





### Arlington Single Family Average Price and Sales



### Bothell Single Family Averag