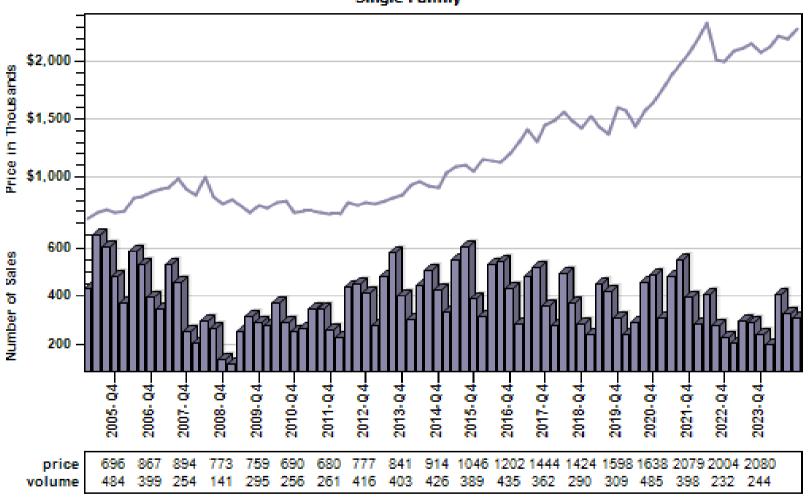

## King County Average Single Family Price and Sales

#### Regular Average Sold Price and Number of Sales