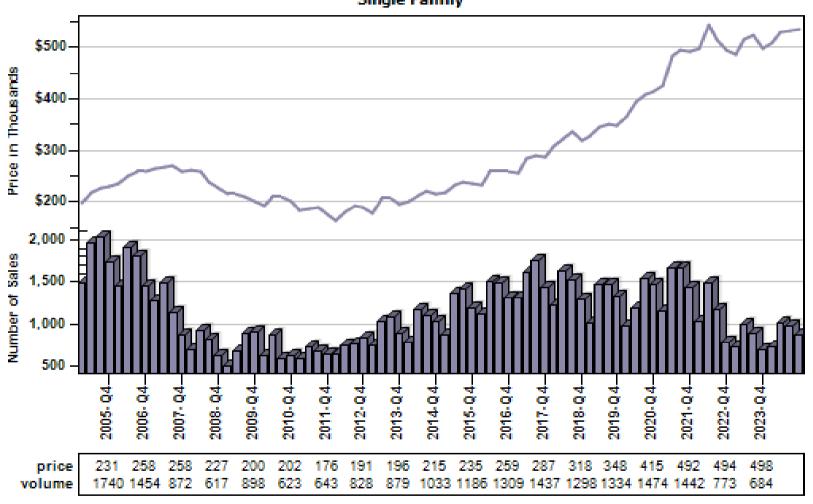

y Average Price and Sales



# Eatonville Single Family Average Price and Sales



# Fox Island Single Family Average Price and Sales



# Gig Harbor Single Family Average Price and Sales



# Graham Single Family Average Price and Sales



# Lakebay Single Family Average Price and Sales

#### Overall Average Sold Price and Number of Sales



# Lakewood Single Family Average Price and Sales



# Milton Single Family Average Price and Sales



# Orting Single Family Average Price and Sales



# Puyallup Single Family Average Price and Sales



# Roy Single Family Average Price and Sales



# Spanaway Single Family Average Price and Sales



# Steilacoom Single Family Average Price and Sales



# Sumner Single Family Average Price and Sales



# Tacoma Single Family Average Price and Sales



# University Place Single Family Average Price and Sales