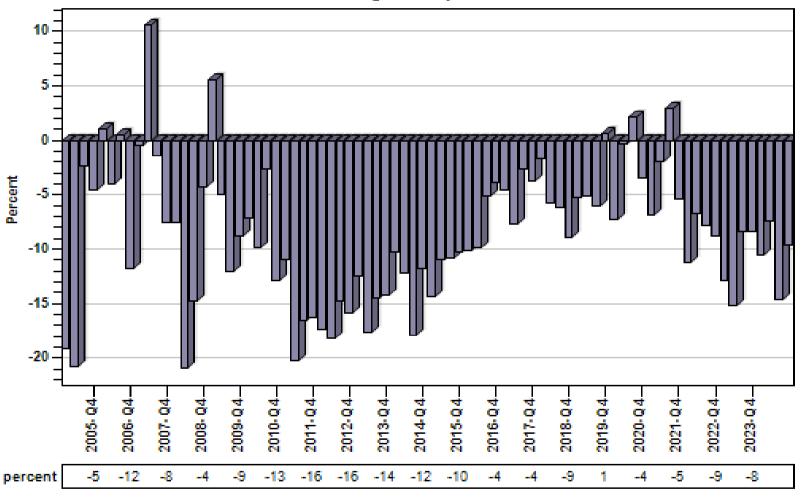

#### King County Single Family REO vs Regular Price Per Living Percent

REO % Discount To Regular Average Sold Price Per Square Foot
Single Family