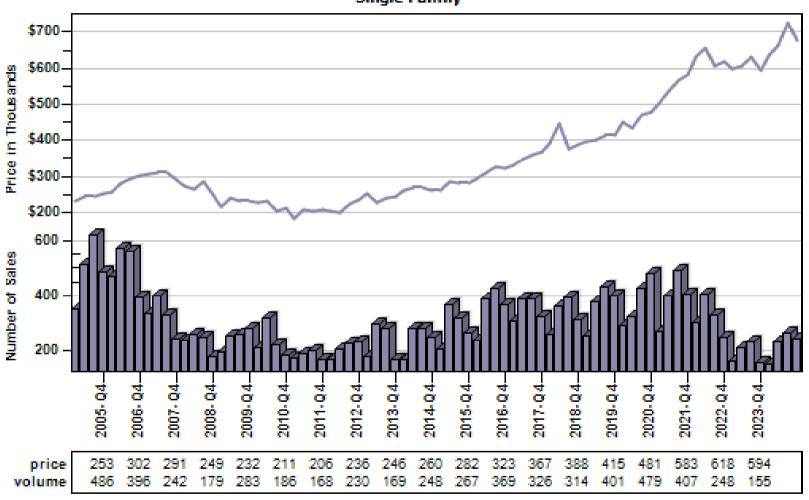

Family Average Price and Sales



### Sammamish Single Family Average Price and Sales



## Seattle Single Family Average Price and Sales





### Snoqualmie Single Family Average Price and Sales



### Vashon Single Family Average Price and Sales



#### Woodinville Single Family Average Price and Sales





### Arlington Single Family Average Price and Sales



### Bothell Single Family Average Price and Sales



## Edmonds Single Family Average Price and Sales



## Everett Single Family Average Price and Sales





## Gold Bar Single Family Average Price and Sales



## Granite Falls Single Family Average Price and Sales



### Lake Stevens Single Family Average Price and Sales



## Lynnwood Single Family Average Price and Sales



## Marysville Single Family Average Price and Sales



## Monroe Single Family Average Price and Sales



# Mountlake Terrace Single Family Average Price and Sales



### Mukilteo Single Family Average Price and Sales



### Snohomish Single Family Average Price and Sales



### Stanwood Single Family Average Price and Sales



## Sultan Single Family Average Price and Sales



# Anderson Island Single Family Average Price and Sales



# Bonney Lake Single Family Average Price and Sales



# Buckley Single Family Average Price and Sales



# Dupont Single Family Average Price and Sales



# Eatonville Single Family Average Price and Sales



# Fox Island Single Family Average Price and Sales



# Gig Harbor Single Family Average Price and Sales



# Graham Single Family Average Price and Sales



# Lakebay Single Family Average Price and Sal