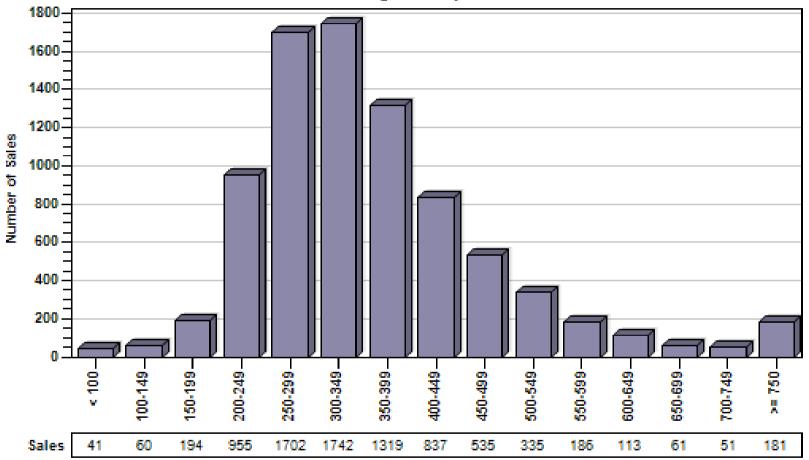

## King County Single Family Regular Sales By Price Range

#### Regular Number of Sales by Price (in Thousands) Range