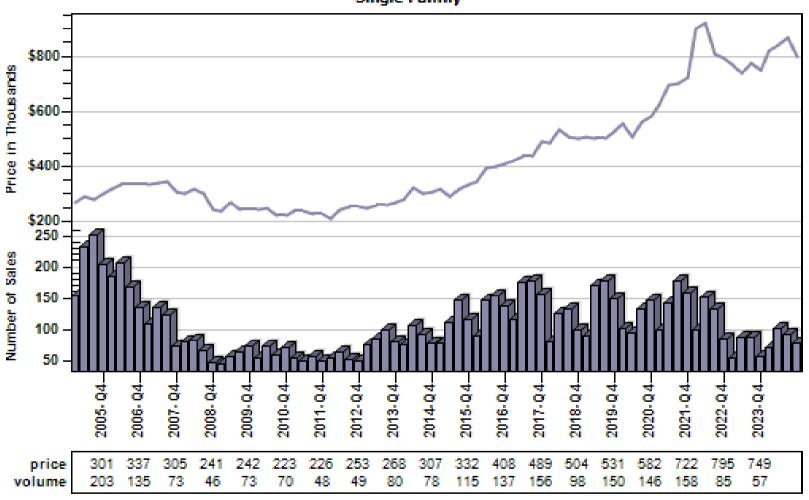

## King County Average Single Family Price and Sales

#### Regular Average Sold Price and Number of Sales