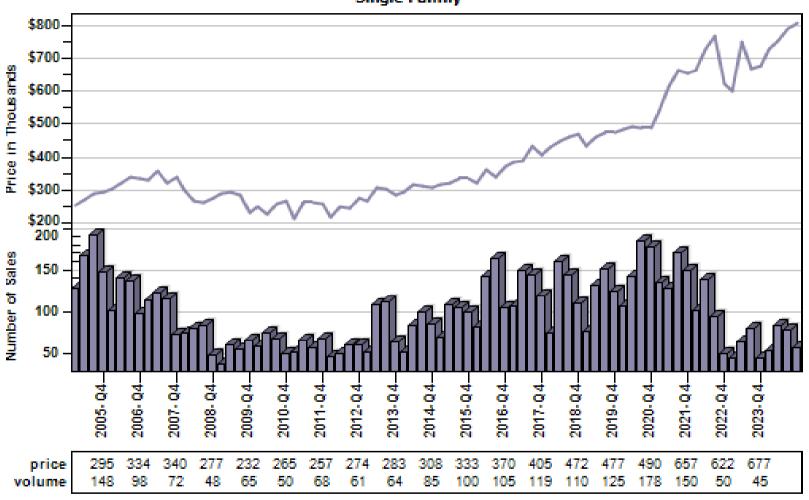

Family Average Price and Sales





### Arlington Single Family Average Price and Sales



### Bothell Single Family Average Price and Sales



## Edmonds Single Family Average Price and Sales



## Everett Single Family Average Price and Sales





## Gold Bar Single Family Average Price and Sales



## Granite Falls Single Family Average Price and Sales



### Lake Stevens Single Family Average Price and Sales



## Lynnwood Single Family Average Price and Sales



## Marysville Single Family Average Price and Sales



## Monroe Single Family Average Price and Sales



# Mountlake Terrace Single Family Average Price and Sales



### Mukilteo Single Family Average Price and Sales



### Snohomish Single Family Average Price and Sales



### Stanwood Single Family Average Price and Sales



## Sultan Single Family Average Price and Sales



# Anderson Island Single Family Average Price and Sales



# Bonney Lake Single Family Average Price and Sales



# Buckley Single Family Average Price and Sales



# Dupont Single Family Average Price and Sales



# Eatonville Single Family Average Price and Sales



# Fox Island Single Family Average Price and Sales



# Gig Harbor Single Family Average Price and Sales



# Graham Single Family Average Price and Sales



# Lakebay Single Family Average Price and Sales

#### Overall Average Sold Price and Number of Sales



# Lakewood Single Family Average Price and Sales



# Milton Single Family Average Price and Sales



# Orting Single Family Average Price and Sales



# Puyallup Single Family Average Price and Sales



# Roy Single