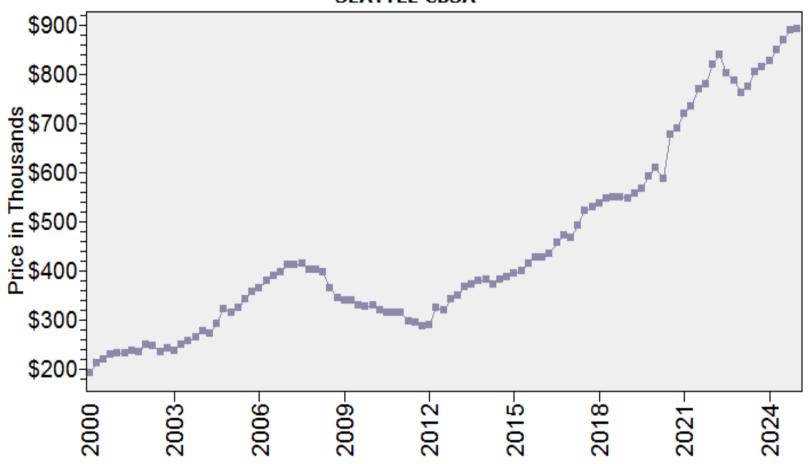

## Seattle CBSA Median Existing Single Family Price

#### Median Price - Single Family SEATTLE CBSA