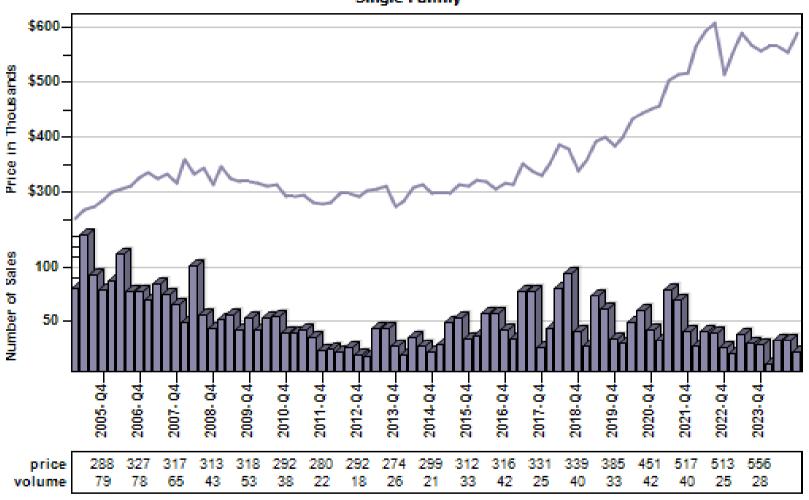

### Snohomish County Average Single Family Price and Sales

#### Regular Average Sold Price and Number of Sales