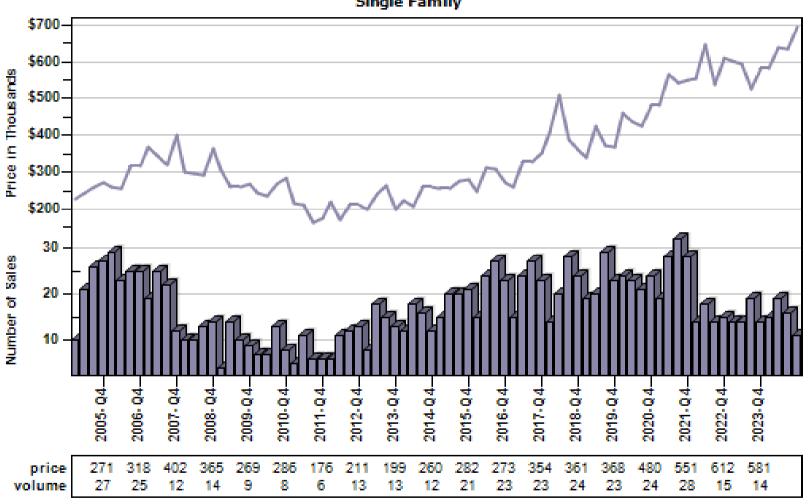

## King County Average Single Family Price and Sales

#### Regular Average Sold Price and Number of Sales