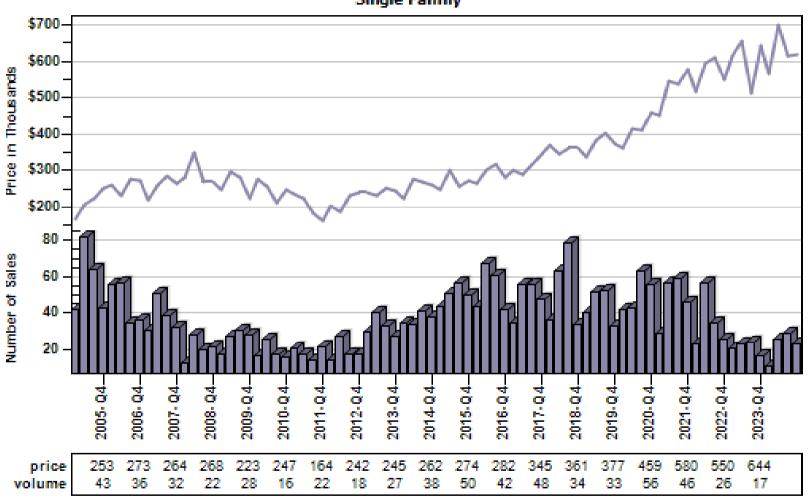

Price and Sales



# Anderson Island Single Family Average Price and Sales



# Bonney Lake Single Family Average Price and Sales



# Buckley Single Family Average Price and Sales



# Dupont Single Family Average Price and Sales



# Eatonville Single Family Average Price and Sales



# Fox Island Single Family Average Price and Sales



# Gig Harbor Single Family Average Price and Sales



# Graham Single Family Average Price and Sales



# Lakebay Single Family Average Price and Sales

#### Overall Average Sold Price and Number of Sales



# Lakewood Single Family Average Price and Sales



# Milton Single Family Average Price and Sales



# Orting Single Family Average Price and Sales



# Puyallup Single Family Average Price and Sales



# Roy Single Family Average Price and Sales



# Spanaway Single Family Average Price and Sales



# Steilacoom Single Family Average Price and Sales



# Sumner Single Family Average Price and Sales



# Tacoma Single Family Average Price and Sales



# University Place Single Family Average Price and Sales