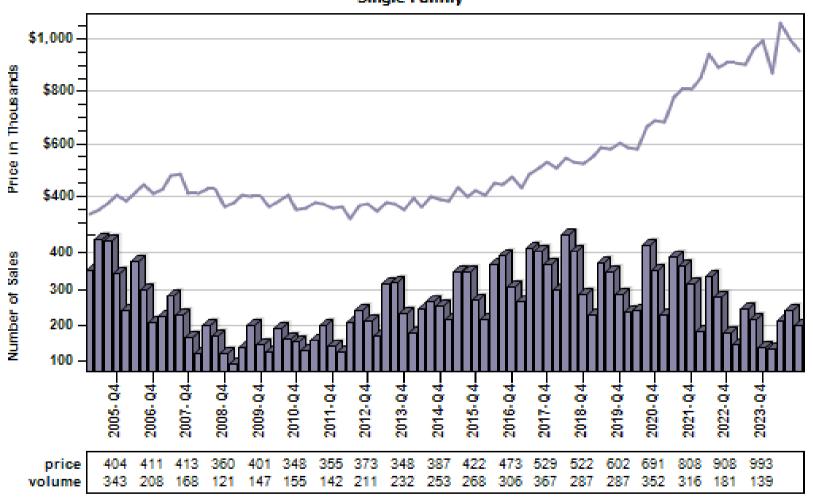

## King County Average Single Family Price and Sales

#### Regular Average Sold Price and Number of Sales