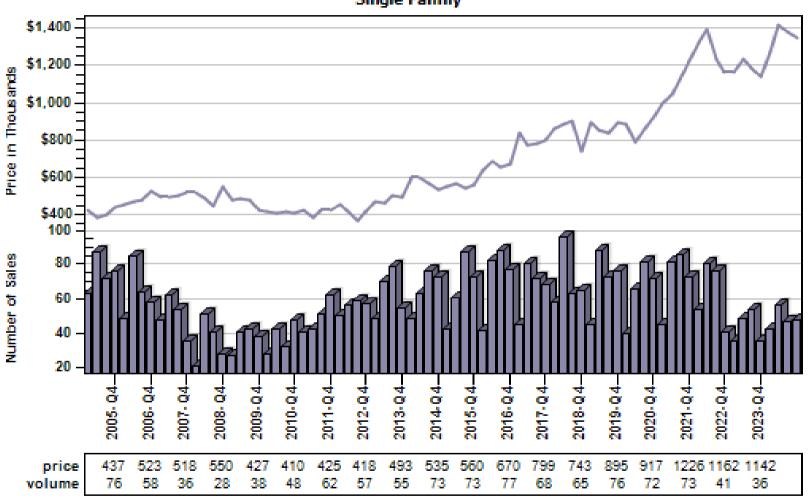

Per Living Percent

REO % Discount To Regular Average Sold Price Per Square Foot
Single Family



## Pierce County Regular Single Family Past Year Sold Price Distribution

#### Regular Sold Price In Thousands Distribution Single Family



Price Range in Thousands

## Pierce County Regular Single Family Past Year Sold Price Per Living Area

## Dietribution Regular Price Per Square Foot of Square Foot Area Distribution Single Family



Price per Living Range

## Pierce County Single Family Regular Sales By Price Range

#### Regular Number of Sales by Price (in Thousands) Range



### Auburn Single Family Average Price and Sales



## Bellevue Single Family Average Price and Sales



### Black Diamond Single Family Average Price and Sales



### Bothell Single Family Average Price and Sales



### Carnation Single Family Average Price and Sales



## Duvall Single Family Average Price and Sales



## Enumclaw Single Family Average Price and Sales



## Fall City Single Family Average Price and Sales



## Federal Way Single Family Average Price and Sales



## Issaquah Single Family Average Price and Sales



### Kenmore Single Family Average Price and Sales



## Kent Single Family Average Price and Sales



### Kirkland Single Family Average Price and Sales



## Maple Valley Single Family Average Price and Sales



## Medina Single Family Average Price and Sales



#### Mercer Island Single Family Average Price and Sales



## North Bend Single Family Average Price and Sales



## Pacific Single Family Average Price and Sales



## Ravensdale Single Family Average Price and