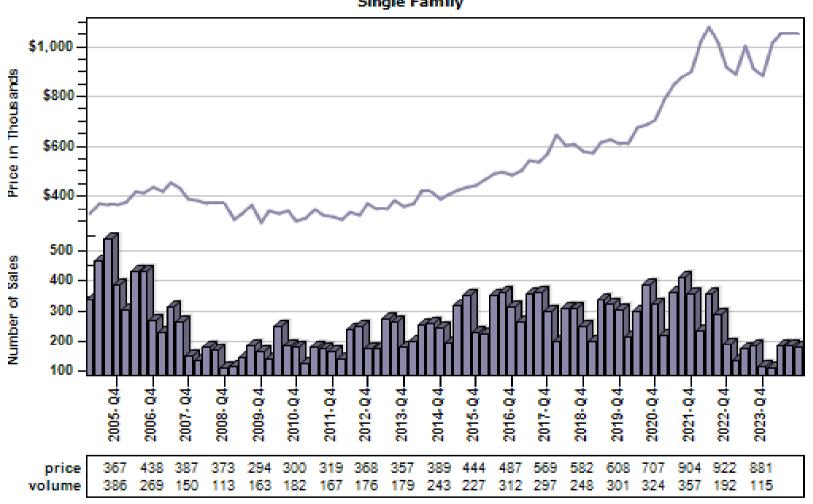

ly Average Price and Sales



#### Woodinville Single Family Average Price and Sales





### Arlington Single Family Average Price and Sales



### Bothell Single Family Average Price and Sales



## Edmonds Single Family Average Price and Sales



## Everett Single Family Average Price and Sales





## Gold Bar Single Family Average Price and Sales



## Granite Falls Single Family Average Price and Sales



### Lake Stevens Single Family Average Price and Sales



## Lynnwood Single Family Average Price and Sales



## Marysville Single Family Average Price and Sales



## Monroe Single Family Average Price and Sales



# Mountlake Terrace Single Family Average Price and Sales



### Mukilteo Single Family Average Price and Sales



### Snohomish Single Family Average Price and Sales



### Stanwood Single Family Average Price and Sales



## Sultan Single Family Average Price and Sales



# Anderson Island Single Family Average Price and Sales



# Bonney Lake Single Family Average Price and Sales



# Buckley Single Family Average Price and Sales



# Dupont Single Family Average Price and Sales



# Eatonville Single Family Average Price and Sales



# Fox Island Single Family Average Price and Sales



# Gig Harbor Single Family Average Price and Sales



# Graham Single Family Average Price and Sales



# Lakebay Single Family Average Price and Sales

#### Overall Average Sold Price and Number of Sales



# Lakewood Single Family Average Price and Sales



# Milton Single Family Average Price and Sales



# Orting Single Family Average Price and Sales



# Puyallup