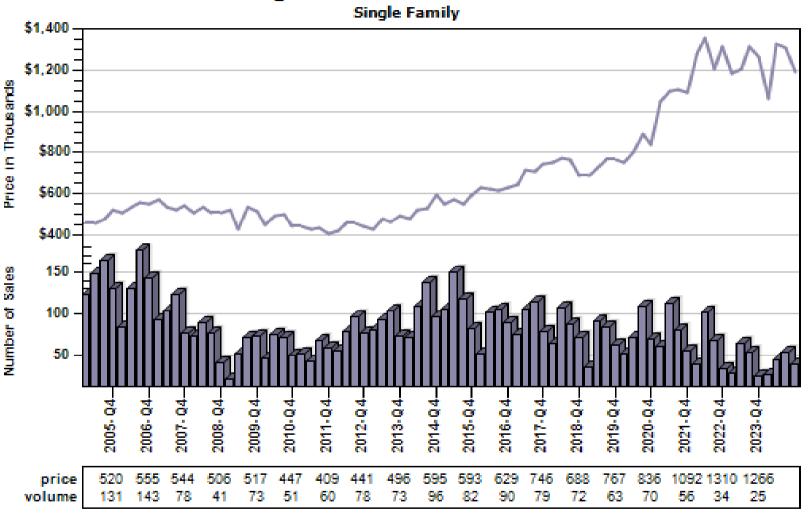

## King County Average Single Family Price and Sales

#### Regular Average Sold Price and Number of Sales