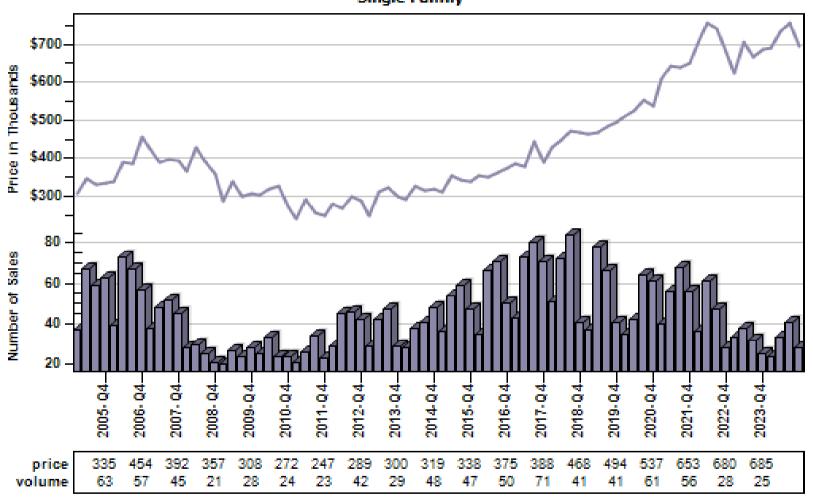

## King County Average Single Family Price and Sales

#### Regular Average Sold Price and Number of Sales