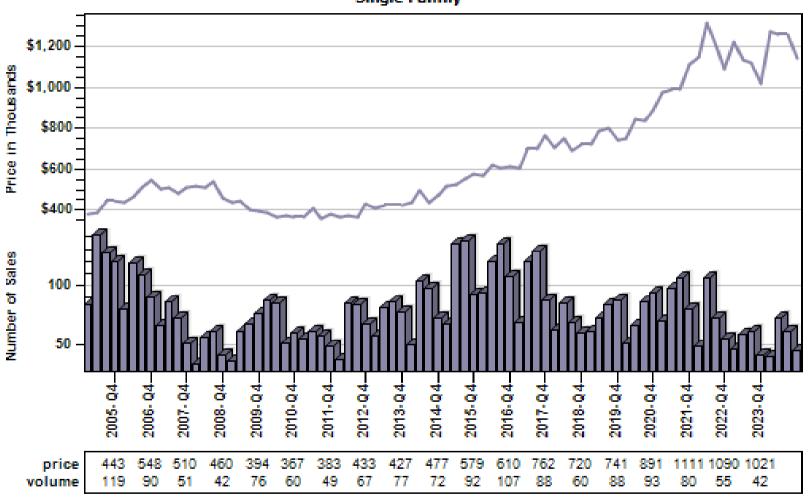

## King County Average Single Family Price and Sales

#### Regular Average Sold Price and Number of Sales