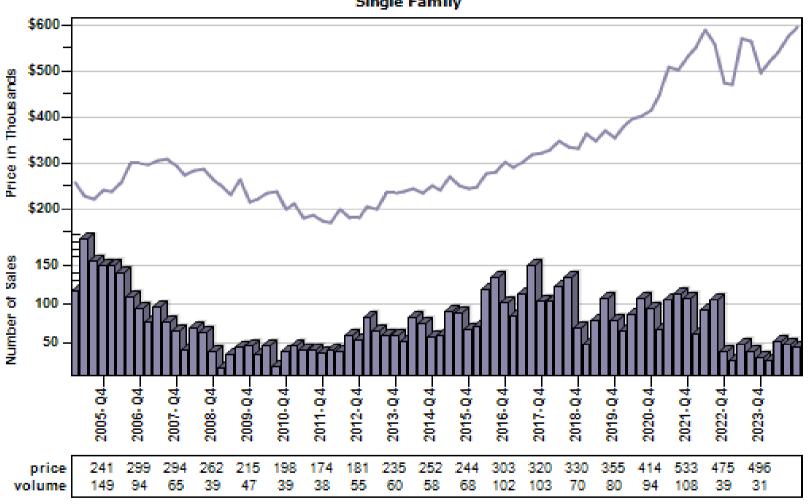

### Snohomish County Average Single Family Price and Sales

#### Regular Average Sold Price and Number of Sales