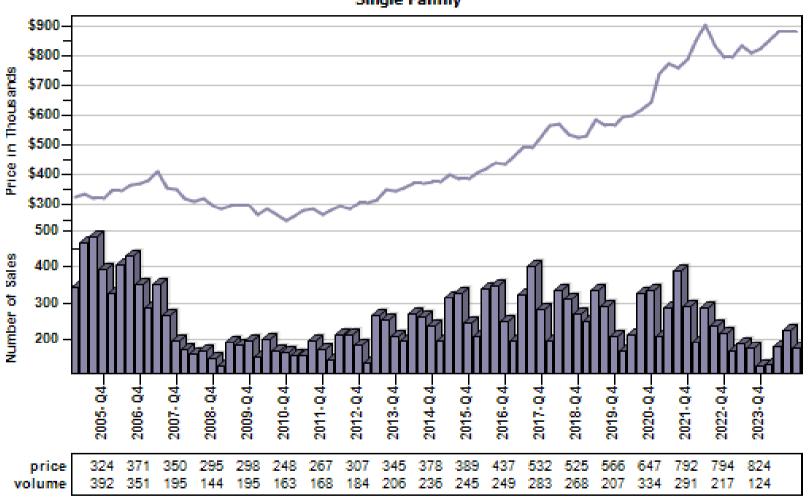

le Family Average Price and Sales



### Renton Single Family Average Price and Sales



### Sammamish Single Family Average Price and Sales



## Seattle Single Family Average Price and Sales





### Snoqualmie Single Family Average Price and Sales



### Vashon Single Family Average Price and Sales



#### Woodinville Single Family Average Price and Sales





### Arlington Single Family Average Price and Sales



### Bothell Single Family Average Price and Sales



## Edmonds Single Family Average Price and Sales



## Everett Single Family Average Price and Sales





## Gold Bar Single Family Average Price and Sales



## Granite Falls Single Family Average Price and Sales



### Lake Stevens Single Family Average Price and Sales



## Lynnwood Single Family Average Price and Sales



## Marysville Single Family Average Price and Sales



## Monroe Single Family Average Price and Sales



# Mountlake Terrace Single Family Average Price and Sales



### Mukilteo Single Family Average Price and Sales



### Snohomish Single Family Average Price and Sales



### Stanwood Single Family Average Price and Sales



## Sultan Single Family Average Price and Sales



# Anderson Island Single Family Average Price and Sales



# Bonney Lake Single Family Average Price and Sales



# Buckley Single Family Average Price and Sales



# Dupont Single Family Average Price and Sales



# Eatonville Single Family Average Price and Sales



# Fox Island Single Family Average Price and Sales



# Gig Harbor Single Family Average Price and Sales



# Graham Single Family Average Price and