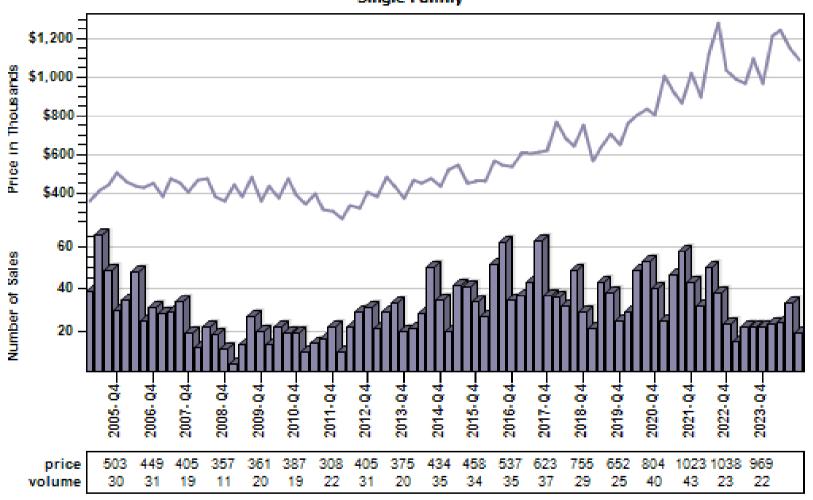

old Price Per Square Foot
Single Family



## Pierce County Regular Single Family Past Year Sold Price Distribution

#### Regular Sold Price In Thousands Distribution Single Family



Price Range in Thousands

## Pierce County Regular Single Family Past Year Sold Price Per Living Area

## Dietribution Regular Price Per Square Foot of Square Foot Area Distribution Single Family



Price per Living Range

## Pierce County Single Family Regular Sales By Price Range

#### Regular Number of Sales by Price (in Thousands) Range



### Auburn Single Family Average Price and Sales



## Bellevue Single Family Average Price and Sales



### Black Diamond Single Family Average Price and Sales



### Bothell Single Family Average Price and Sales



### Carnation Single Family Average Price and Sales



## Duvall Single Family Average Price and Sales



## Enumclaw Single Family Average Price and Sales



## Fall City Single Family Average Price and Sales



## Federal Way Single Family Average Price and Sales



## Issaquah Single Family Average Price and Sales



### Kenmore Single Family Average Price and Sales



## Kent Single Family Average Price and Sales



### Kirkland Single Family Average Price and Sales



## Maple Valley Single Family Average Price and Sales



## Medina Single Family Average Price and Sales



#### Mercer Island Single Family Average Price and Sales



## North Bend Single Family Average Price and Sales



## Pacific Single Family Average Price and Sales



## Ravensdale Single Family Average Price and Sales



## Redmond Single Family Average Price and Sa