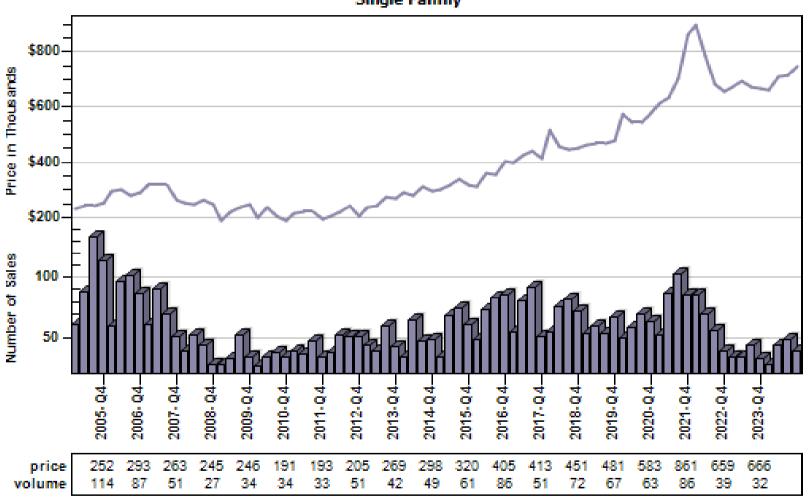

### Snohomish County Average Condominium Price and Sales

#### Regular Average Sold Price and Number of Sales