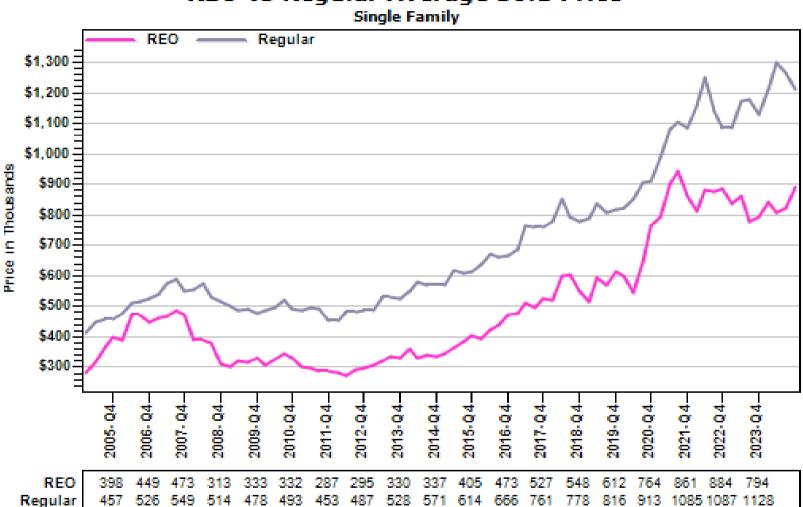

ly Price

#### Median Price - Single Family SEATTLE CBSA





## Seattle CBSA Median Single Family Price and Employment

#### Median Single Family Price and Employment SEATTLE CBSA





## Seattle CBSA New Residential Building Permits

#### Permits SEATTLE CBSA





## Seattle CBSA Single Family Housing Affordability Index

#### Affordability Index SEATTLE CBSA





## Seattle CBSA Average Active Market Time

#### Active Market Time SEATTLE CBSA





#### Seattle CBSA Number of Active Listings

#### Active Listings SEATTLE CBSA



## King County Average Single Family Price and Sales





### King County Average Condominium Price and Sales

#### Regular Average Sold Price and Number of Sales





### King County Average Single Family Price and Sales

#### REO vs Regular Average Sold Price



## King County Single Family Regular and REO Average Sold Price Per Living Area

#### REO vs Regular Sold Price Per Square Foot



#### King County Single Family REO vs Regular Price Per Living Percent

REO % Discount To Regular Average Sold Price Per Square Foot
Single Family



#### King County Regular Single Family Past Year Sold Price Distribution

#### Regular Sold Price In Thousands Distribution Single Family



Price Range in Thousands

#### King County Regular Single Family Past Year Sold Price Per Living Area

## Dietribution Regular Price Per Square Foot of Square Foot Area Distribution Single Family



Price per Living Range

## King County Single Family Regular Sales By Price Range

#### Regular Number of Sales by Price (in Thousands) Range



### Snohomish County Average Con