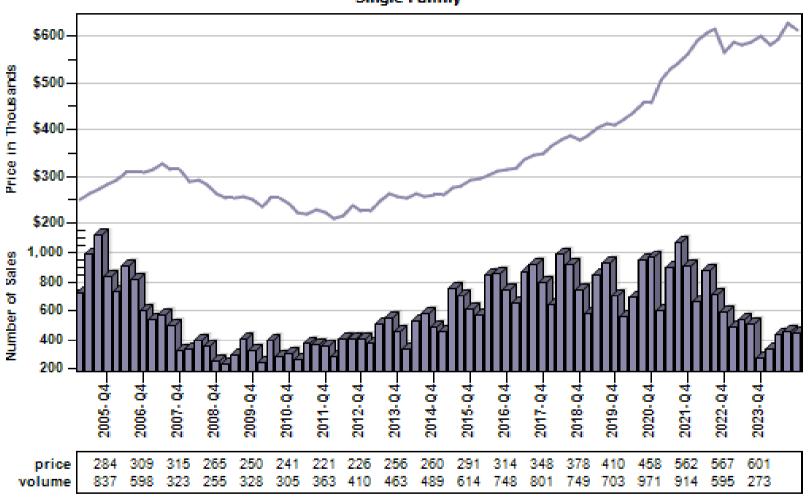

ce and Sales



## Sultan Single Family Average Price and Sales



# Anderson Island Single Family Average Price and Sales



# Bonney Lake Single Family Average Price and Sales



# Buckley Single Family Average Price and Sales



# Dupont Single Family Average Price and Sales



# Eatonville Single Family Average Price and Sales



# Fox Island Single Family Average Price and Sales



# Gig Harbor Single Family Average Price and Sales



# Graham Single Family Average Price and Sales



# Lakebay Single Family Average Price and Sales

#### Overall Average Sold Price and Number of Sales



# Lakewood Single Family Average Price and Sales



# Milton Single Family Average Price and Sales



# Orting Single Family Average Price and Sales



# Puyallup Single Family Average Price and Sales



# Roy Single Family Average Price and Sales



# Spanaway Single Family Average Price and Sales



# Steilacoom Single Family Average Price and Sales



# Sumner Single Family Average Price and Sales



# Tacoma Single Family Average Price and Sales



# University Place Single Family Average Price and Sales