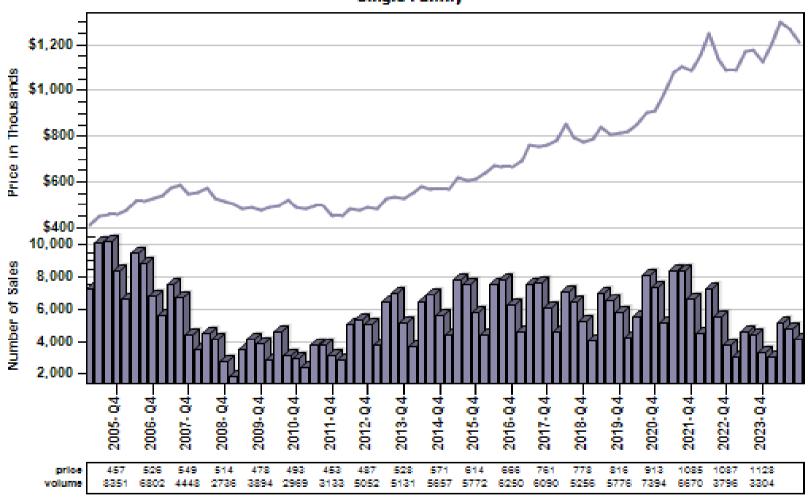

## King County Average Single Family Price and Sales

### King County Average Single Family Price and Sales