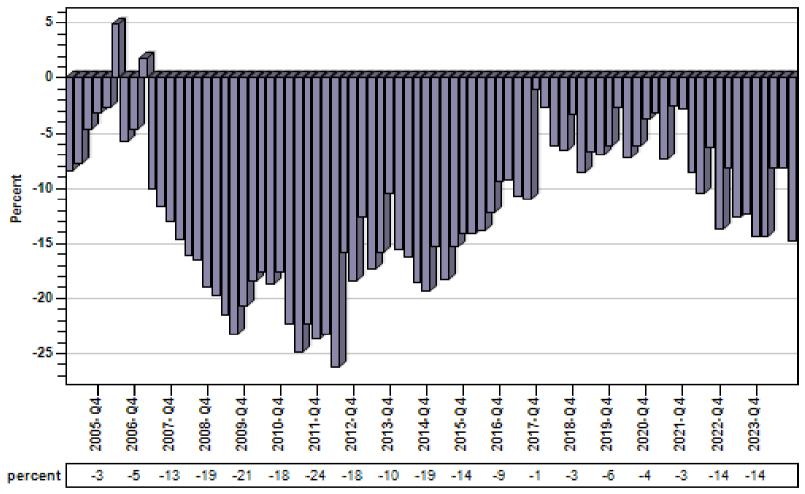

#### King County Single Family REO vs Regular Price Per Living Percent

REO % Discount To Regular Average Sold Price Per Square Foot
Single Family