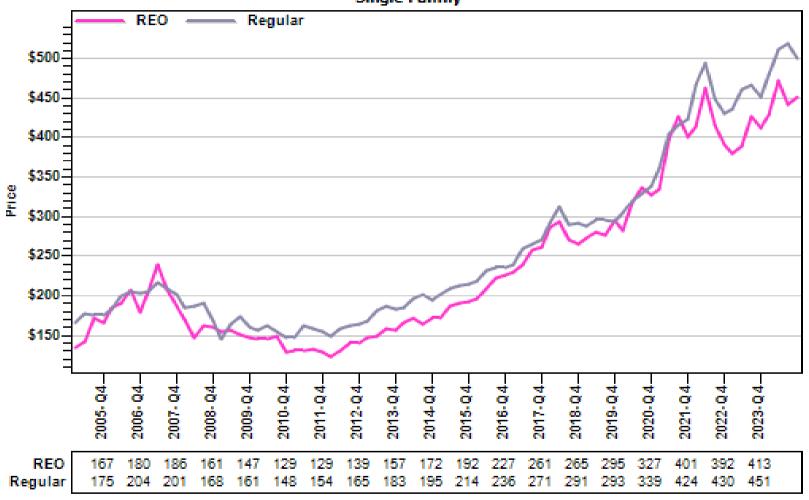

## King County Single Family Regular and REO Average Sold Price Per Living Area

#### REO vs Regular Sold Price Per Square Foot