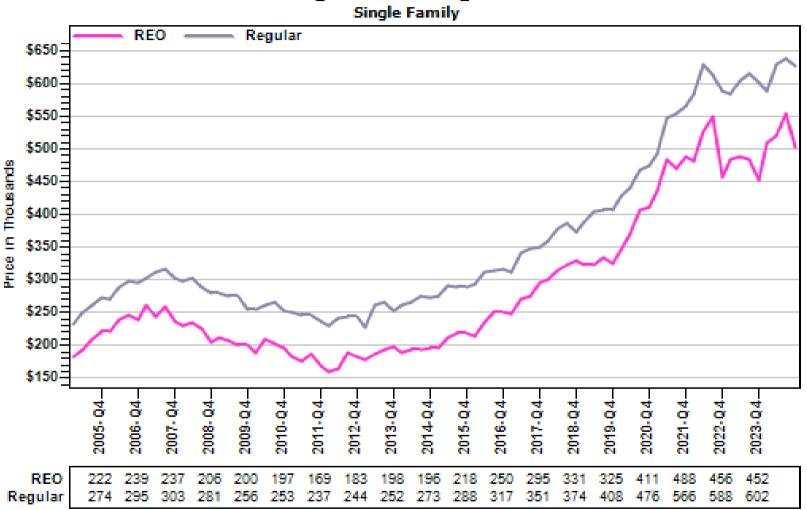

### King County Average Single Family Price and Sales

#### REO vs Regular Average Sold Price