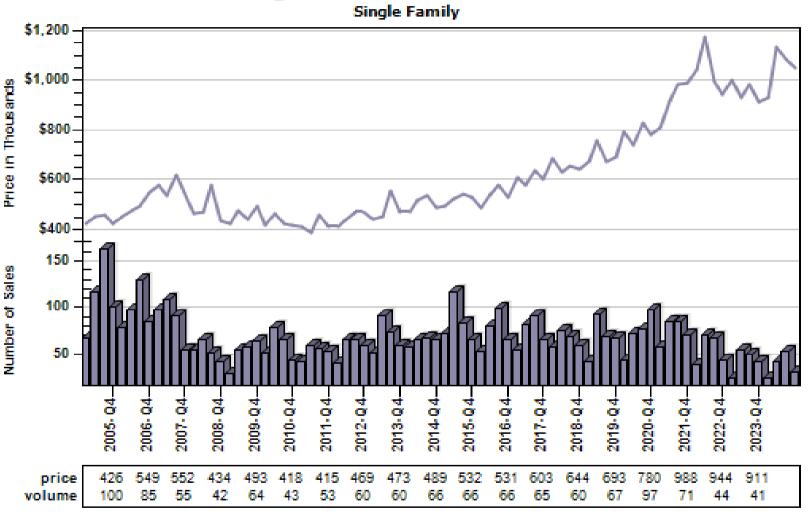

### Pierce County Average Single Family Price and Sales

#### Regular Average Sold Price and Number of Sales