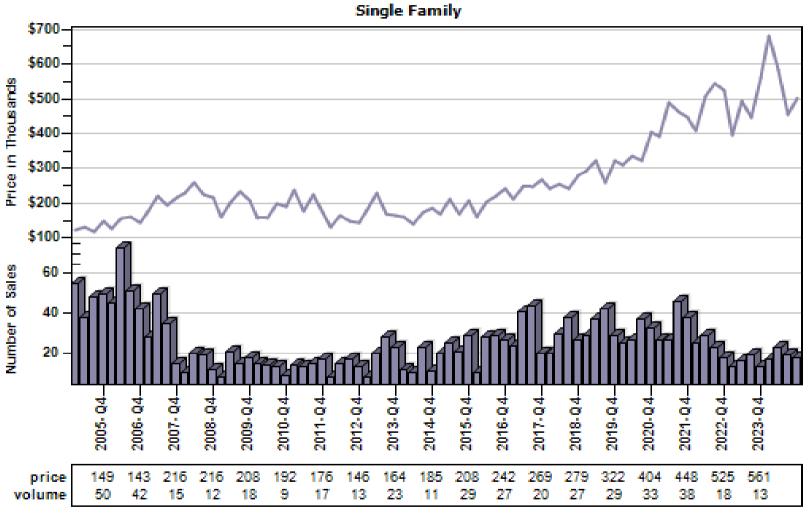

untlake Terrace Single Family Average Price and Sales



### Mukilteo Single Family Average Price and Sales



### Snohomish Single Family Average Price and Sales



### Stanwood Single Family Average Price and Sales



## Sultan Single Family Average Price and Sales



# Anderson Island Single Family Average Price and Sales



# Bonney Lake Single Family Average Price and Sales



# Buckley Single Family Average Price and Sales



# Dupont Single Family Average Price and Sales



# Eatonville Single Family Average Price and Sales



# Fox Island Single Family Average Price and Sales



# Gig Harbor Single Family Average Price and Sales



# Graham Single Family Average Price and Sales



# Lakebay Single Family Average Price and Sales

#### Overall Average Sold Price and Number of Sales



# Lakewood Single Family Average Price and Sales



# Milton Single Family Average Price and Sales



# Orting Single Family Average Price and Sales



# Puyallup Single Family Average Price and Sales



# Roy Single Family Average Price and Sales



# Spanaway Single Family Average Price and Sales



# Steilacoom Single Family Average Price and Sales



# Sumner Single Family Average Price and Sales



# Tacoma Single Family Average Price and Sales



# University Place Single Family Average Price and Sales