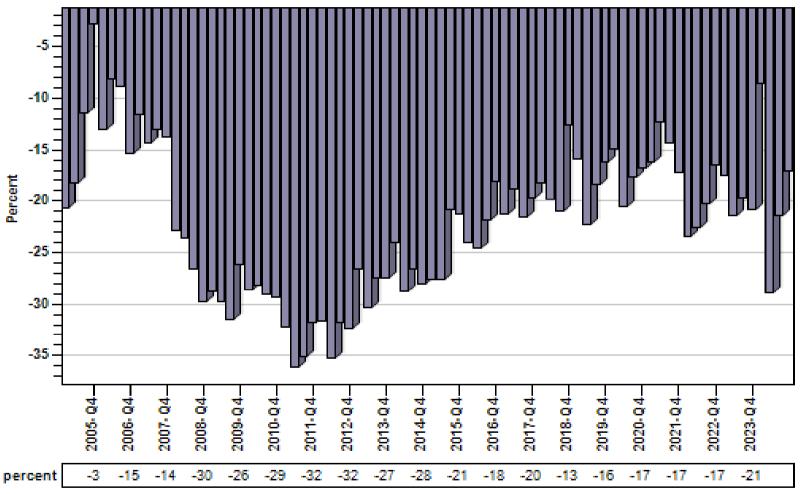

#### King County Single Family REO vs Regular Price Per Living Percent

REO % Discount To Regular Average Sold Price Per Square Foot
Single Family