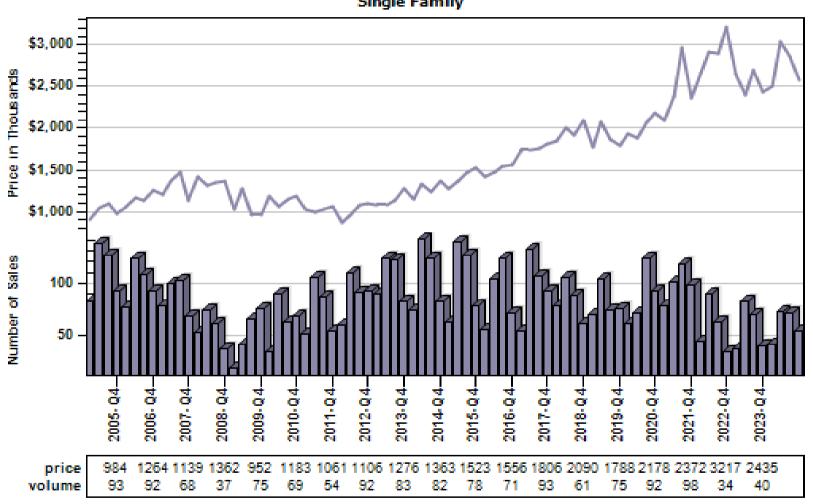

## King County Average Single Family Price and Sales

#### Regular Average Sold Price and Number of Sales