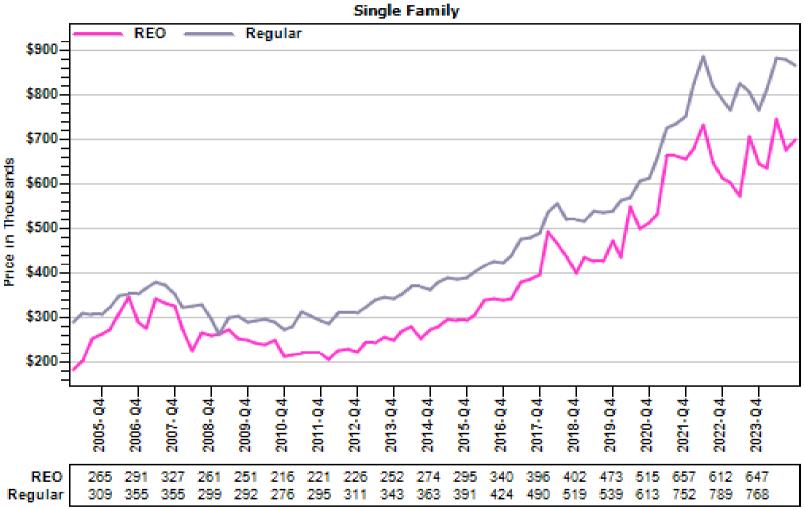

### King County Average Single Family Price and Sales

#### REO vs Regular Average Sold Price