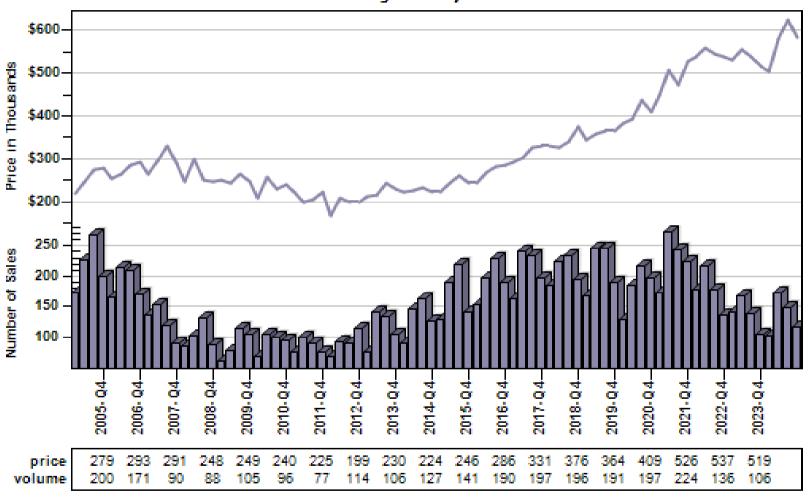

s



### Mukilteo Single Family Average Price and Sales



### Snohomish Single Family Average Price and Sales



### Stanwood Single Family Average Price and Sales



## Sultan Single Family Average Price and Sales



# Anderson Island Single Family Average Price and Sales



# Bonney Lake Single Family Average Price and Sales



# Buckley Single Family Average Price and Sales



# Dupont Single Family Average Price and Sales



# Eatonville Single Family Average Price and Sales



# Fox Island Single Family Average Price and Sales



# Gig Harbor Single Family Average Price and Sales



# Graham Single Family Average Price and Sales



# Lakebay Single Family Average Price and Sales

#### Overall Average Sold Price and Number of Sales



# Lakewood Single Family Average Price and Sales



# Milton Single Family Average Price and Sales



# Orting Single Family Average Price and Sales



# Puyallup Single Family Average Price and Sales



# Roy Single Family Average Price and Sales



# Spanaway Single Family Average Price and Sales



# Steilacoom Single Family Average Price and Sales



# Sumner Single Family Average Price and Sales



# Tacoma Single Family Average Price and Sales



# University Place Single Family Average Price and Sales