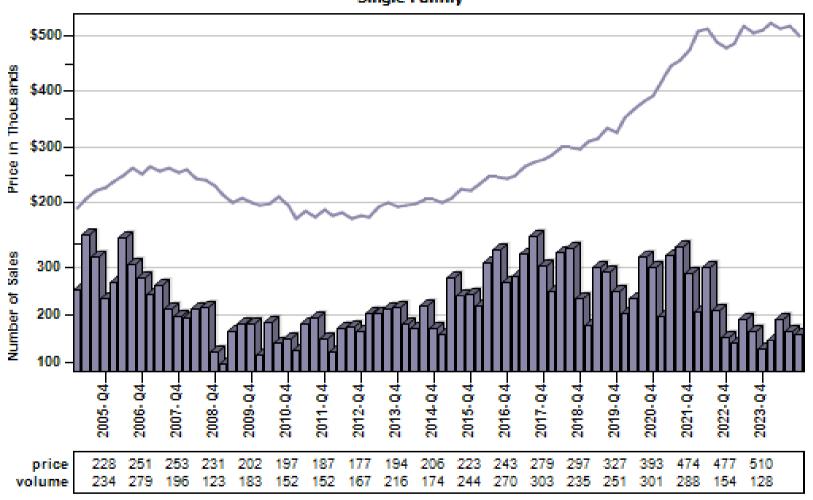

## King County Average Single Family Price and Sales

#### Regular Average Sold Price and Number of Sales