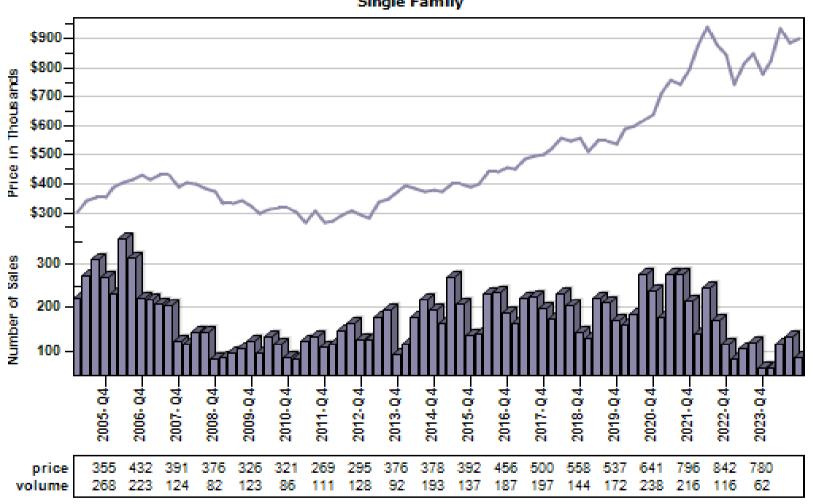

Number of Sales by Price (in Thousands) Range



### Auburn Single Family Average Price and Sales



## Bellevue Single Family Average Price and Sales



### Black Diamond Single Family Average Price and Sales



### Bothell Single Family Average Price and Sales



### Carnation Single Family Average Price and Sales



## Duvall Single Family Average Price and Sales



## Enumclaw Single Family Average Price and Sales



## Fall City Single Family Average Price and Sales



## Federal Way Single Family Average Price and Sales



## Issaquah Single Family Average Price and Sales



### Kenmore Single Family Average Price and Sales



## Kent Single Family Average Price and Sales



### Kirkland Single Family Average Price and Sales



## Maple Valley Single Family Average Price and Sales



## Medina Single Family Average Price and Sales



#### Mercer Island Single Family Average Price and Sales



## North Bend Single Family Average Price and Sales



## Pacific Single Family Average Price and Sales



## Ravensdale Single Family Average Price and Sales



## Redmond Single Family Average Price and Sales



### Renton Single Family Average Price and Sales



### Sammamish Single Family Average Price and Sales



## Seattle Single Family Average Price and Sales





### Snoqualmie Single Family Average Price and Sales



### Vashon Single Family Average Price and Sales



#### Woodinville Single Family Average Price and Sales





### Arlington Single Family Average Price and Sales



### Bothell Single Family Average Price and Sales



## Edmonds Single Family Average Pri