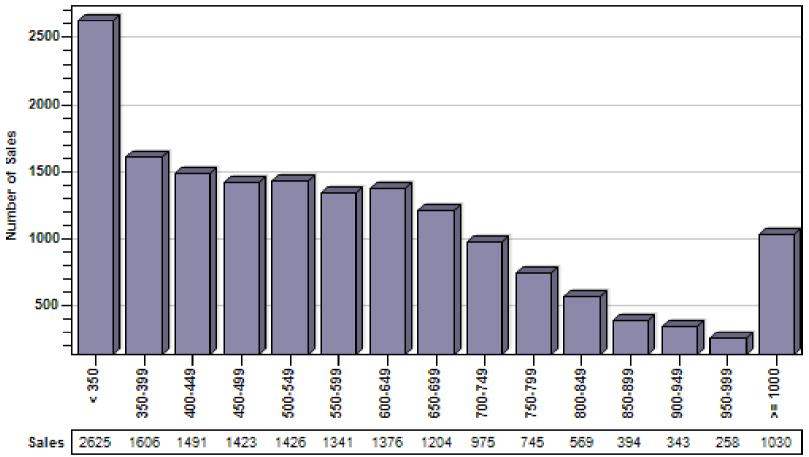

## King County Single Family Regular Sales By Price Range

#### Regular Number of Sales by Price (in Thousands) Range