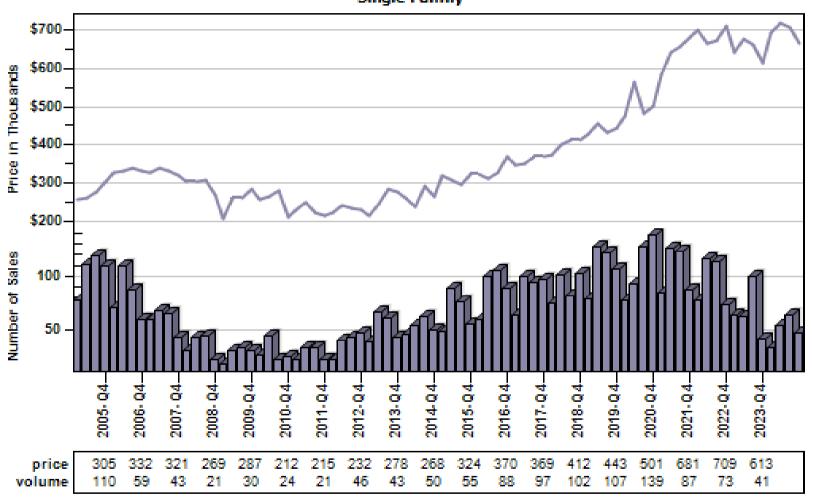

## King County Average Single Family Price and Sales

#### Regular Average Sold Price and Number of Sales