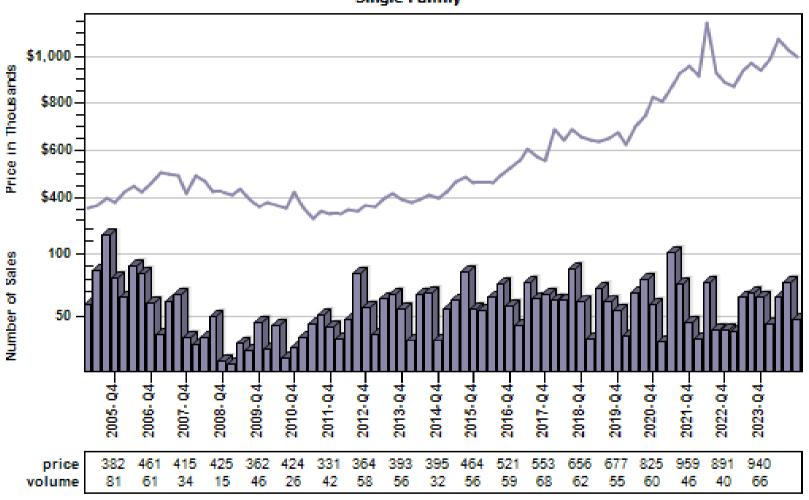

e County Regular Single Family Past Year Sold Price Distribution

#### Regular Sold Price In Thousands Distribution Single Family



Price Range in Thousands

## Pierce County Regular Single Family Past Year Sold Price Per Living Area

## Dietribution Regular Price Per Square Foot of Square Foot Area Distribution Single Family



Price per Living Range

## Pierce County Single Family Regular Sales By Price Range

#### Regular Number of Sales by Price (in Thousands) Range



### Auburn Single Family Average Price and Sales



## Bellevue Single Family Average Price and Sales



### Black Diamond Single Family Average Price and Sales



### Bothell Single Family Average Price and Sales



### Carnation Single Family Average Price and Sales



## Duvall Single Family Average Price and Sales



## Enumclaw Single Family Average Price and Sales



## Fall City Single Family Average Price and Sales



## Federal Way Single Family Average Price and Sales



## Issaquah Single Family Average Price and Sales



### Kenmore Single Family Average Price and Sales



## Kent Single Family Average Price and Sales



### Kirkland Single Family Average Price and Sales



## Maple Valley Single Family Average Price and Sales



## Medina Single Family Average Price and Sales



#### Mercer Island Single Family Average Price and Sales



## North Bend Single Family Average Price and Sales



## Pacific Single Family Average Price and Sales



## Ravensdale Single Family Average Price and Sales



## Redmond Single Family Average Price and Sales



### Renton Single Family Average Price and S