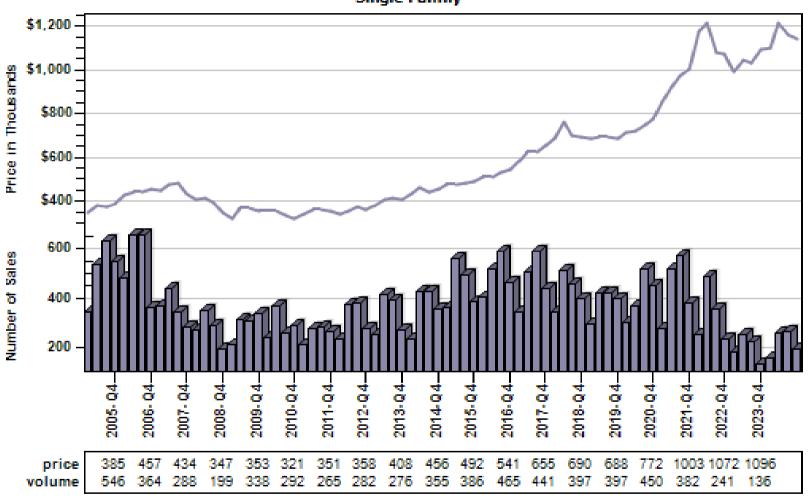

## King County Average Single Family Price and Sales

### King County Average Single Family Price and Sales