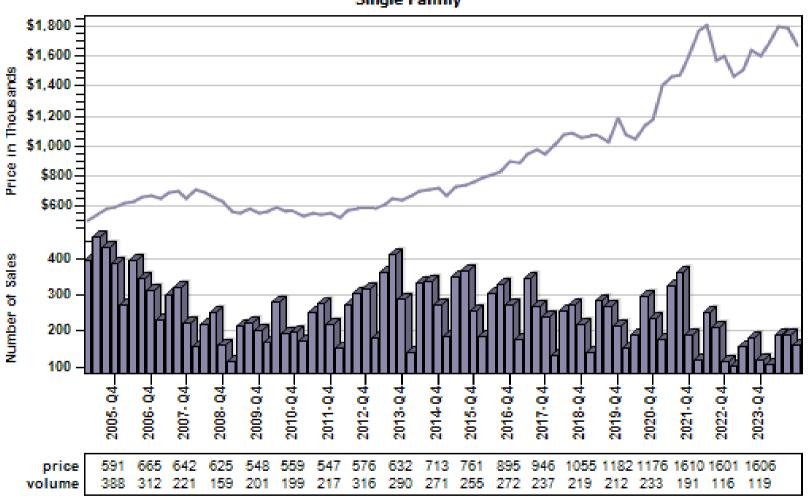

## King County Average Single Family Price and Sales

#### Regular Average Sold Price and Number of Sales