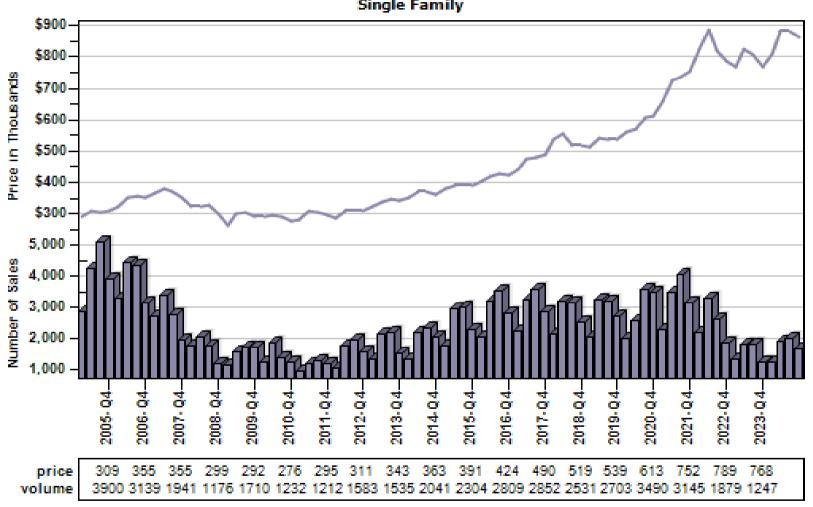

## King County Average Single Family Price and Sales

### King County Average Single Family Price and Sales