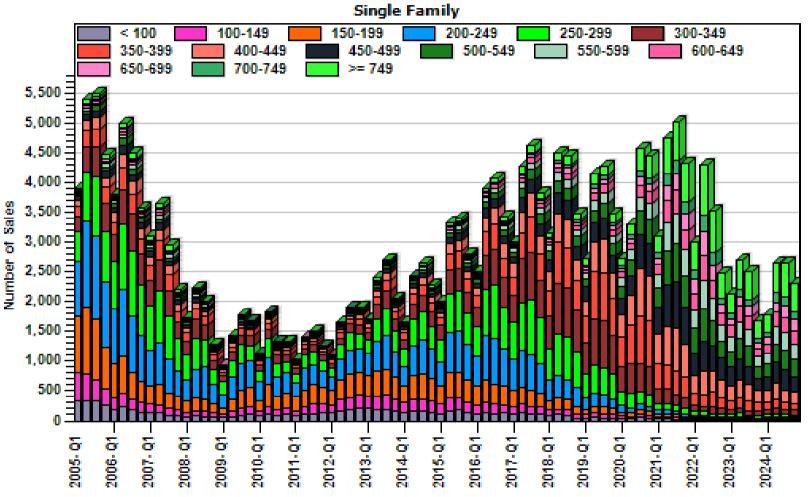

## King County Average Single Family Price and Sales

#### Regular Average Sold Price and Number of Sales