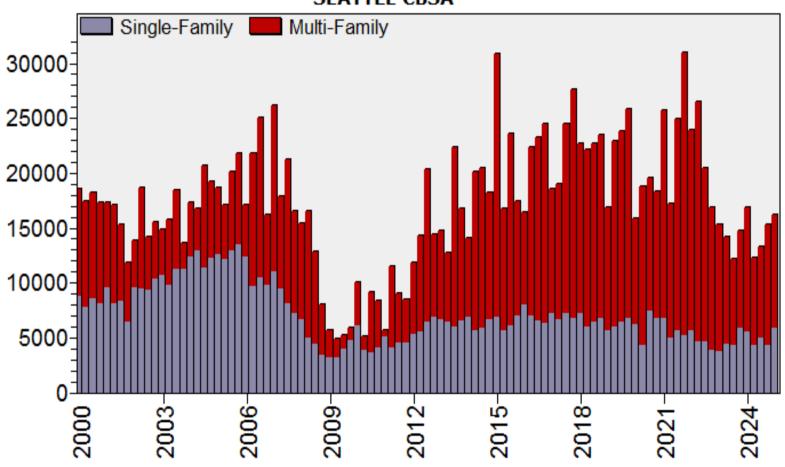

# GREATER SEATTLE AREA MARKET STATISTICS

COURTESY OF COLLATERAL ANALYTICS

MARCH 2025



## Seattle CBSA Median Existing Single Family Price

#### Median Price - Single Family SEATTLE CBSA





## Seattle CBSA Median Single Family Price and Employment

#### Median Single Family Price and Employment SEATTLE CBSA





## Seattle CBSA New Residential Building Permits

#### Permits SEATTLE CBSA





## Seattle CBSA Single Family Housing Affordability Index

#### Affordability Index SEATTLE CBSA





## Seattle CBSA Average Active Market Time

#### Active Market Time SEATTLE CBSA





#### Seattle CBSA Number of Active Listings

#### Active Listings SEATTLE CBSA



## King County Average Single Family Price and Sales





### King County Average Condominium Price and Sales

#### Regular Average Sold Price and Number of Sales





### King County Average Single Family Price and Sales

#### REO vs Regular Average Sold Price



## King County Single Family Regular and REO Average Sold Price Per Living Area

#### REO vs Regular Sold Price Per Square Foot



#### King County Single Family REO vs Regular Price Per Living Percent

REO % Discount To Regular Average Sold Price Per Square Fo