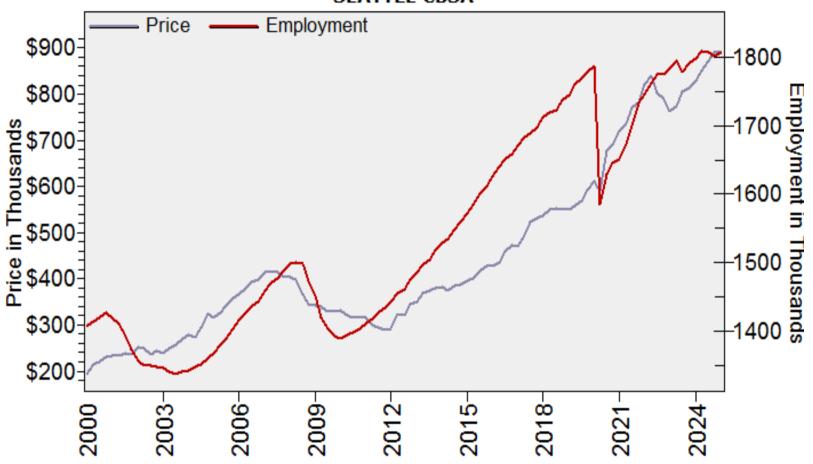

## Seattle CBSA Median Single Family Price and Employment

#### Median Single Family Price and Employment SEATTLE CBSA