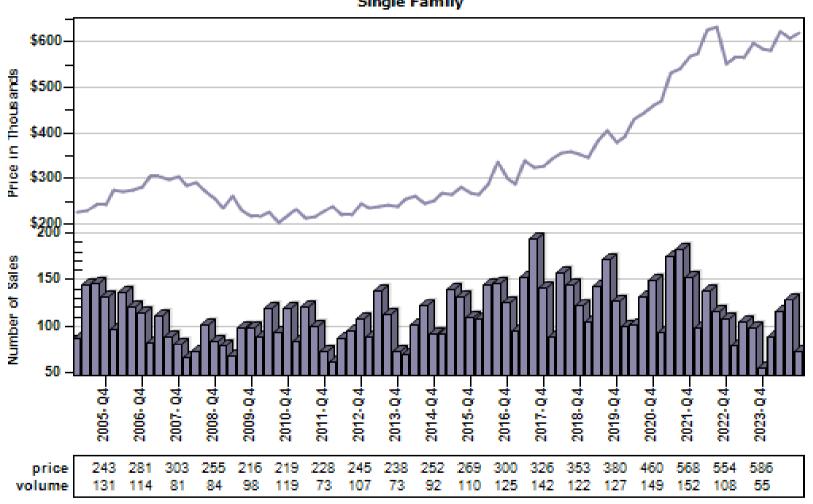

ysville Single Family Average Price and Sales



## Monroe Single Family Average Price and Sales



# Mountlake Terrace Single Family Average Price and Sales



### Mukilteo Single Family Average Price and Sales



### Snohomish Single Family Average Price and Sales



### Stanwood Single Family Average Price and Sales



## Sultan Single Family Average Price and Sales



# Anderson Island Single Family Average Price and Sales



# Bonney Lake Single Family Average Price and Sales



# Buckley Single Family Average Price and Sales



# Dupont Single Family Average Price and Sales



# Eatonville Single Family Average Price and Sales



# Fox Island Single Family Average Price and Sales



# Gig Harbor Single Family Average Price and Sales



# Graham Single Family Average Price and Sales



# Lakebay Single Family Average Price and Sales

#### Overall Average Sold Price and Number of Sales



# Lakewood Single Family Average Price and Sales



# Milton Single Family Average Price and Sales



# Orting Single Family Average Price and Sales



# Puyallup Single Family Average Price and Sales



# Roy Single Family Average Price and Sales



# Spanaway Single Family Average Price and Sales



# Steilacoom Single Family Average Price and Sales



# Sumner Single Family Average Price and Sales



# Tacoma Single Family Average Price and Sales



# University Place Single Family Average Price and Sales