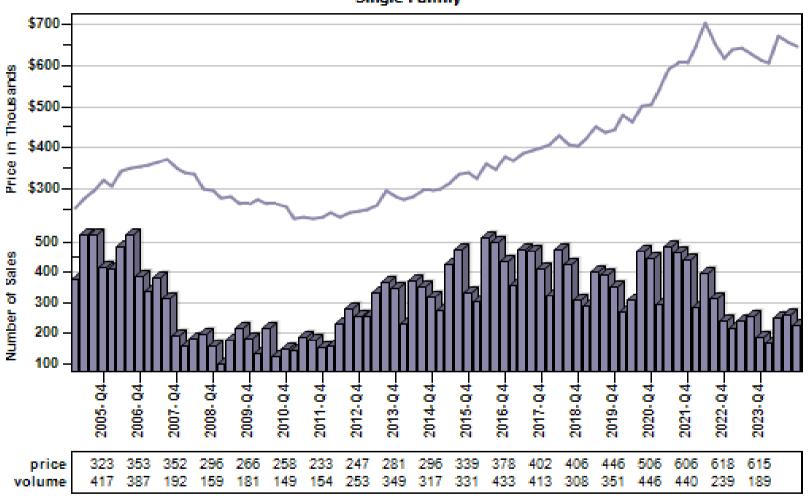

## Seattle CBSA Median Existing Single Family Price

#### Median Price - Single Family SEATTLE CBSA