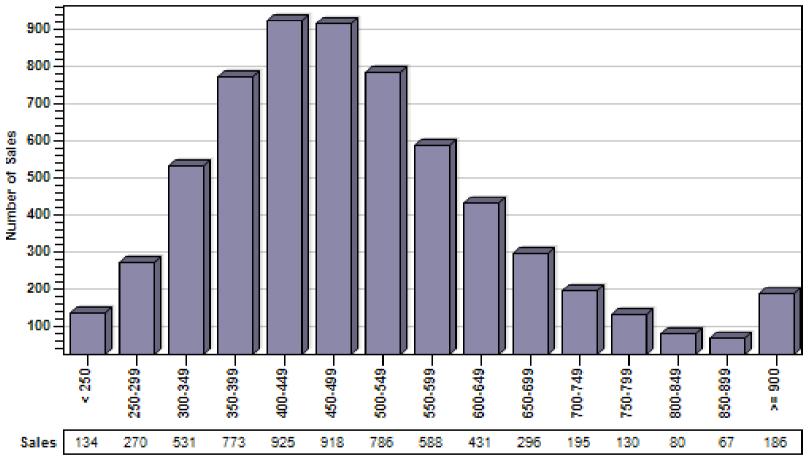

## King County Single Family Regular Sales By Price Range

#### Regular Number of Sales by Price (in Thousands) Range