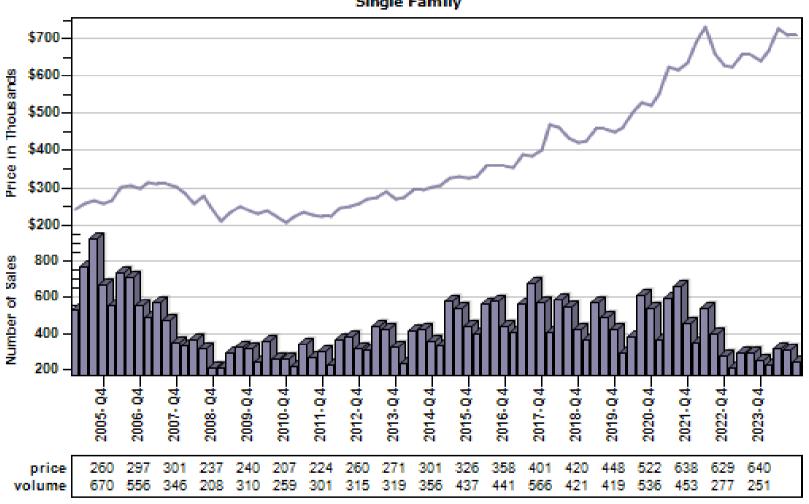

sland Single Family Average Price and Sales



## North Bend Single Family Average Price and Sales



## Pacific Single Family Average Price and Sales



## Ravensdale Single Family Average Price and Sales



## Redmond Single Family Average Price and Sales



### Renton Single Family Average Price and Sales



### Sammamish Single Family Average Price and Sales



## Seattle Single Family Average Price and Sales





### Snoqualmie Single Family Average Price and Sales



### Vashon Single Family Average Price and Sales



#### Woodinville Single Family Average Price and Sales





### Arlington Single Family Average Price and Sales



### Bothell Single Family Average Price and Sales



## Edmonds Single Family Average Price and Sales



## Everett Single Family Average Price and Sales





## Gold Bar Single Family Average Price and Sales



## Granite Falls Single Family Average Price and Sales



### Lake Stevens Single Family Average Price and Sales



## Lynnwood Single Family Average Price and Sales



## Marysville Single Family Average Price and Sales



## Monroe Single Family Average Price and Sales



# Mountlake Terrace Single Family Average Price and Sales



### Mukilteo Single Family Average Price and Sales



### Snohomish Single Family Average Price and Sales



### Stanwood Single Family Average Price and Sales



## Sultan Single Family Average Price and Sales



# Anderson Island Single Family Average Price and Sales



# Bonney Lake Single Family Average Price and Sales



# Buckley Single Family Average Price and Sales



# Dupont Single Family Avera