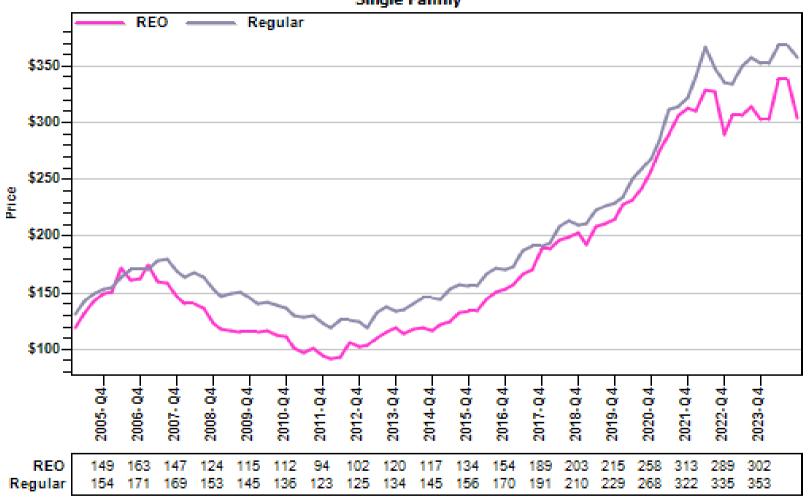

## King County Single Family Regular and REO Average Sold Price Per Living Area

#### REO vs Regular Sold Price Per Square Foot