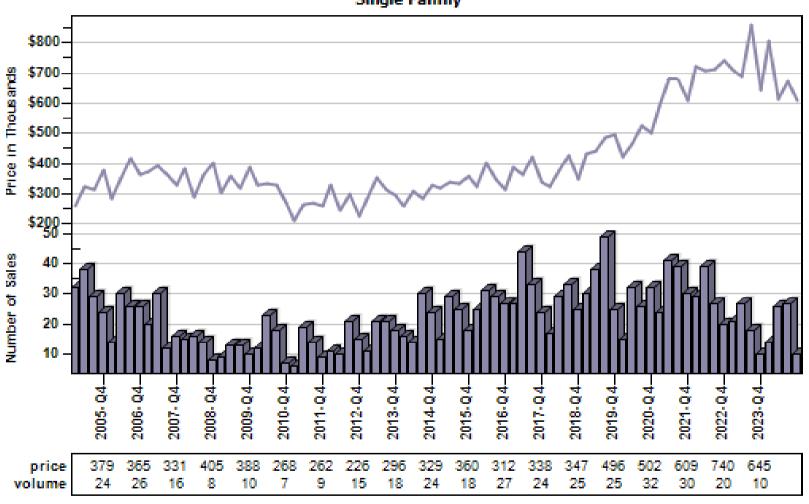

### Snohomish County Average Condominium Price and Sales

#### Regular Average Sold Price and Number of Sales