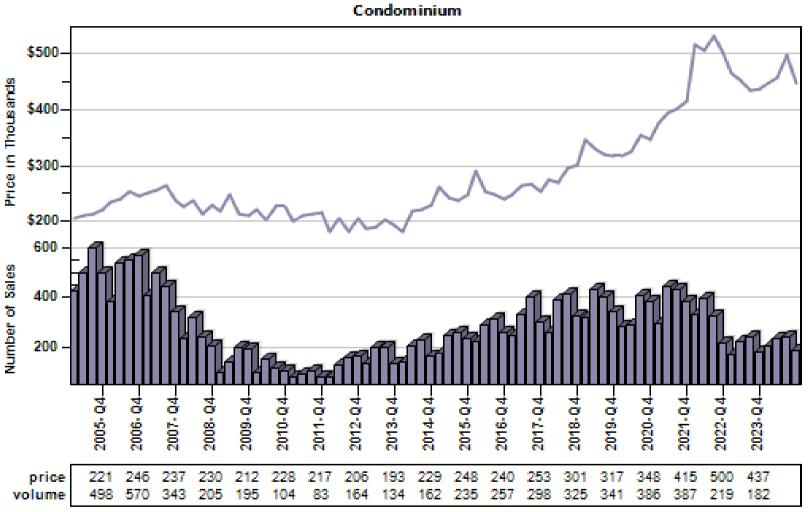

### King County Average Condominium Price and Sales

#### Regular Average Sold Price and Number of Sales