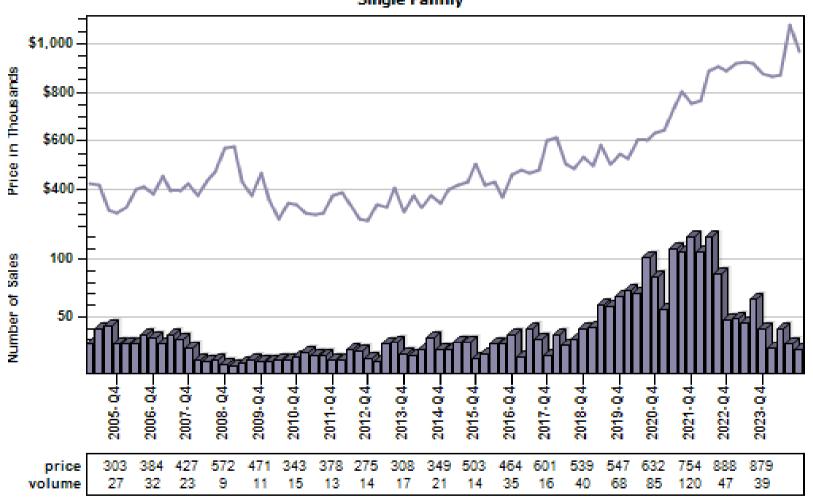

### Pierce County Single Family REO vs Regular Price Per Living Percent

REO % Discount To Regular Average Sold Price Per Square Foot
Single Family



## Pierce County Regular Single Family Past Year Sold Price Distribution

#### Regular Sold Price In Thousands Distribution Single Family



Price Range in Thousands

## Pierce County Regular Single Family Past Year Sold Price Per Living Area

## Dietribution Regular Price Per Square Foot of Square Foot Area Distribution Single Family



Price per Living Range

## Pierce County Single Family Regular Sales By Price Range

#### Regular Number of Sales by Price (in Thousands) Range



### Auburn Single Family Average Price and Sales



## Bellevue Single Family Average Price and Sales



### Black Diamond Single Family Average Price and Sales



### Bothell Single Family Average Price and Sales



### Carnation Single Family Average Price and Sales



## Duvall Single Family Average Price and Sales



## Enumclaw Single Family Average Price and Sales



## Fall City Single Family Average Price and Sales



## Federal Way Single Family Average Price and Sales



## Issaquah Single Family Average Price and Sales



### Kenmore Single Family Average Price and Sales



## Kent Single Family Average Price and Sales



### Kirkland Single Family Average Price and Sales



## Maple Valley Single Family Average Price and Sales



## Medina Single Family Average Price and Sales



#### Mercer Island Single Family Average Price and Sales



## North Bend Single Family Average Price and Sales



## Pacific Single Family Average Price and S