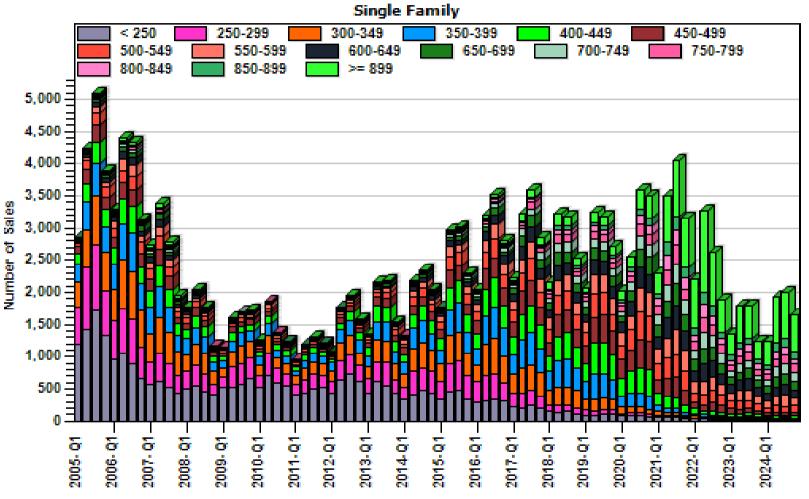

## King County Average Single Family Price and Sales

### King County Average Single Family Price and Sales