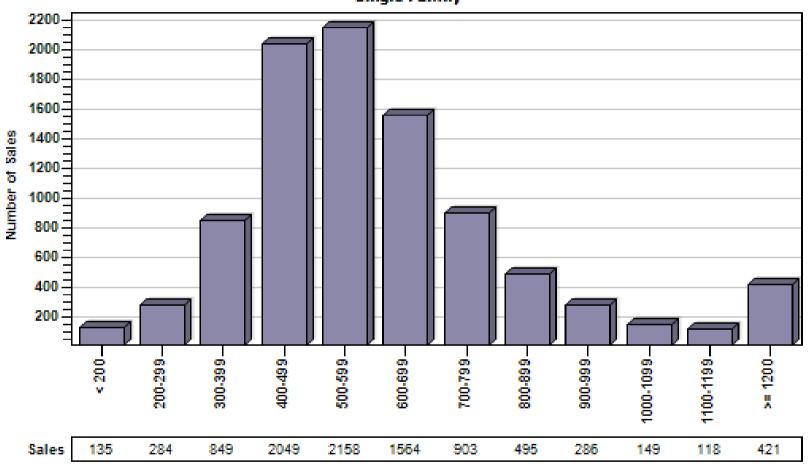

## King County Single Family Regular Sales By Price Range

#### Regular Number of Sales by Price (in Thousands) Range