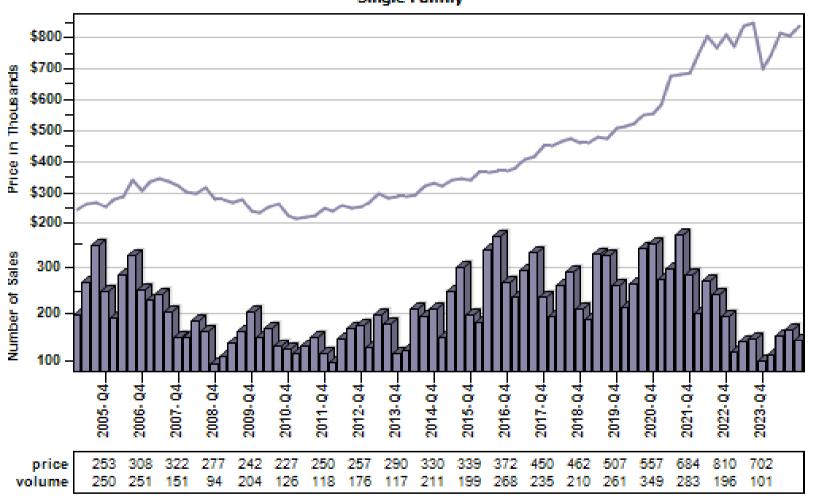

gle Family Average Price and Sales



## Redmond Single Family Average Price and Sales



### Renton Single Family Average Price and Sales



### Sammamish Single Family Average Price and Sales



## Seattle Single Family Average Price and Sales





### Snoqualmie Single Family Average Price and Sales



### Vashon Single Family Average Price and Sales



#### Woodinville Single Family Average Price and Sales





### Arlington Single Family Average Price and Sales



### Bothell Single Family Average Price and Sales



## Edmonds Single Family Average Price and Sales



## Everett Single Family Average Price and Sales





## Gold Bar Single Family Average Price and Sales



## Granite Falls Single Family Average Price and Sales



### Lake Stevens Single Family Average Price and Sales



## Lynnwood Single Family Average Price and Sales



## Marysville Single Family Average Price and Sales



## Monroe Single Family Average Price and Sales



# Mountlake Terrace Single Family Average Price and Sales



### Mukilteo Single Family Average Price and Sales



### Snohomish Single Family Average Price and Sales



### Stanwood Single Family Average Price and Sales



## Sultan Single Family Average Price and Sales



# Anderson Island Single Family Average Price and Sales



# Bonney Lake Single Family Average Price and Sales



# Buckley Single Family Average Price and Sales



# Dupont Single Family Average Price and Sales



# Eatonville Single Family Average Price and Sales



# Fox Island Single Family Average Price and Sales



# Gig Harbor Single Family Average Price