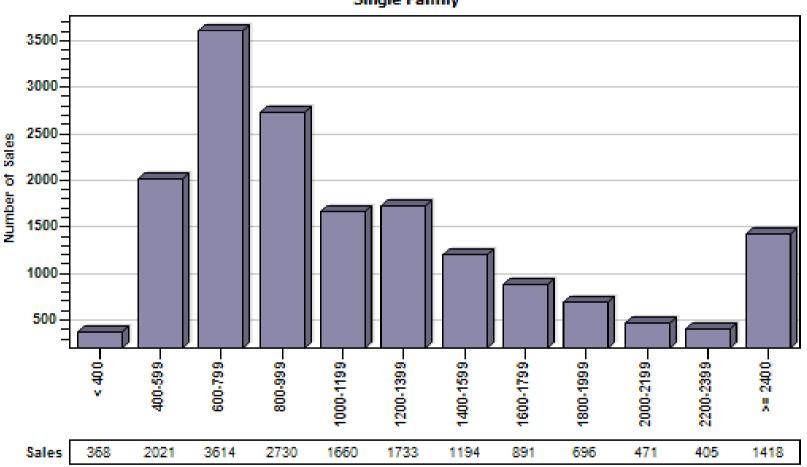

## King County Single Family Regular Sales By Price Range

#### Regular Number of Sales by Price (in Thousands) Range